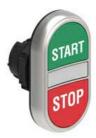

## LPCBL7133 DOUBLE-TOUCH ACTUATOR, SPRING RETURN, WHITE INDICATOR Ø22MM PLATINUM SERIES, 2 FLUSH PUSH BUTTONS. BOTH SPRING RETURN, GREEN -RED / START - STOP

°C

°C

-40

+85

min

max

Double-touch actuators, spring return white indicator - Two flush pushbuttons LPCBL71

## LPCBL7133 DOUBLE-TOUCH ACTUATOR, SPRING RETURN, WHITE INDICATOR Ø22MM PLATINUM SERIES, 2 FLUSH PUSH BUTTONS. BOTH SPRING RETURN, GREEN -RED / START - STOP

| CCC   |  |  |
|-------|--|--|
| cULus |  |  |
| EAC   |  |  |
| RINA  |  |  |