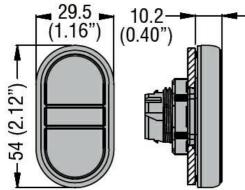

## Dimensions

Storage temperature

| Certifications and | compliance       |  |  |
|--------------------|------------------|--|--|
| Compliance         |                  |  |  |
|                    | CSA C22.2 n° 14  |  |  |
|                    | IEC/EN 60947-1   |  |  |
|                    | IEC/EN 60947-5-1 |  |  |
|                    | UL508            |  |  |
| Certificates       |                  |  |  |

## Certificates

LPCBL7133