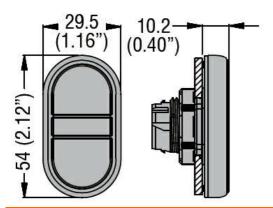

## DOUBLE-TOUCH ACTUATOR, SPRING RETURN, WHITE INDICATOR Ø22MM PLATINUM SERIES, 2 FLUSH PUSH BUTTONS. BOTH SPRING RETURN, WHITE - BLACK / I - 0



°C

max

+85

Double-touch actuators, spring Product designation return white indicator - Two flush pushbuttons Product type designation LPCBL71 General characteristics Colour White/Black Material Polyamide IP66, IP67 and IEC degree of protection IP69K Mechanical features Operating force kg-lb <0.5Kg / 1.1lb Mounting adapter LPXAU120 Weight 30 g UL technical data Type1, 2, 3R, 4, UL degree of protection 4X, 12, 12K Ambient conditions Temperature Operating temperature °C -25 min °C +70 max Storage temperature °C min -40

## **Dimensions**



## Certifications and compliance

Compliance

CSA C22.2 n° 14

IEC/EN 60947-1

IEC/EN 60947-5-1

UL508

## Certificates





DOUBLE-TOUCH ACTUATOR, SPRING RETURN, WHITE INDICATOR Ø22MM PLATINUM SERIES, 2 FLUSH PUSH BUTTONS. BOTH SPRING RETURN, WHITE - BLACK / I - 0

| CCC   |  |  |
|-------|--|--|
| cULus |  |  |
| EAC   |  |  |
| RINA  |  |  |