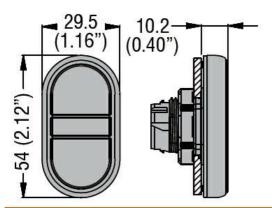

|  |
|                                             |                                                                                       | max | °C    | +70                             |  |
|                                             | Storage temperature                                                                   |     |       |                                 |  |
|                                             |                                                                                       | min | °C    | -40                             |  |
|                                             |                                                                                       | max | °C    | +85                             |  |

## **Dimensions**



## Certifications and compliance

Compliance

CSA C22.2 n° 14

IEC/EN 60947-1

IEC/EN 60947-5-1

UL508

## Certificates





DOUBLE-TOUCH ACTUATOR, SPRING RETURN, WHITE INDICATOR Ø22MM PLATINUM SERIES, 2 FLUSH PUSH BUTTONS. BOTH SPRING RETURN, GREEN -RED / I - 0

| CCC   |  |  |  |
|-------|--|--|--|
| cULus |  |  |  |
| EAC   |  |  |  |
| RINA  |  |  |  |