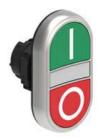

## DOUBLE-TOUCH ACTUATOR, SPRING RETURN, WHITE INDICATOR Ø22MM PLATINUM SERIES, 2 FLUSH PUSH BUTTONS. BOTH SPRING RETURN, GREEN -RED / I - 0

| Product designation  Product type designati | Double-touch actuators, spring return white indicator - Two flush pushbuttons LPCBL71 |     |       |                                 |  |
|---------------------------------------------|---------------------------------------------------------------------------------------|-----|-------|---------------------------------|--|
| General characteristics                     |                                                                                       |     |       | El OBETT                        |  |
| Colour                                      |                                                                                       |     |       | Green/Red                       |  |
| Material                                    |                                                                                       |     |       | Polyamide                       |  |
| IEC degree of protection                    |                                                                                       |     |       | IP66, IP67 and<br>IP69K         |  |
| Mechanical features                         |                                                                                       |     |       |                                 |  |
| Operating force                             |                                                                                       |     | kg-lb | <0.5Kg / 1.1lb                  |  |
| Mounting adapter                            |                                                                                       |     |       | LPXAU120                        |  |
| Weight                                      |                                                                                       |     | g     | 30                              |  |
| UL technical data                           |                                                                                       |     |       |                                 |  |
| UL degree of protection                     |                                                                                       |     |       | Type1, 2, 3R, 4,<br>4X, 12, 12K |  |
| Ambient conditions                          |                                                                                       |     |       |                                 |  |
| Temperature                                 |                                                                                       |     |       |                                 |  |
|                                             | Operating temperature                                                                 |     |       |                                 |  |
|                                             |                                                                                       | min | °C    | -25                             |  |
|                                             |                                                                                       | max | °C    | +70                             |  |
|                                             | Storage temperature                                                                   |     |       |                                 |  |
|                                             |                                                                                       | min | °C    | -40                             |  |
|                                             |                                                                                       | max | °C    | +85                             |  |