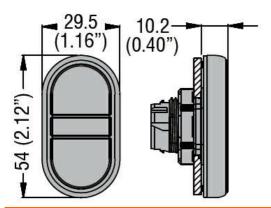

| min | °C    | -25                                                                                   |
|                                                   |          | max | °C    | +70                                                                                   |
| Storage tempe                                     | erature  |     |       |                                                                                       |
|                                                   |          | min | °C    | -40                                                                                   |
|                                                   |          | max | °C    | +85                                                                                   |

## **Dimensions**



## Certifications and compliance

Compliance

CSA C22.2 n° 14

IEC/EN 60947-1

IEC/EN 60947-5-1

UL508

## Certificates





DOUBLE-TOUCH ACTUATOR, SPRING RETURN, WHITE INDICATOR Ø22MM PLATINUM SERIES, 2 FLUSH PUSH BUTTONS. BOTH SPRING RETURN, BLACK - RED / I - 0

| CCC   |  |  |
|-------|--|--|
| cULus |  |  |
| EAC   |  |  |
| RINA  |  |  |