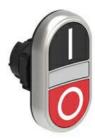

## DOUBLE-TOUCH ACTUATOR, SPRING RETURN, WHITE INDICATOR Ø22MM PLATINUM SERIES, 2 FLUSH PUSH BUTTONS. BOTH SPRING RETURN, BLACK - RED / I - 0

| Product type designation                          |          |     |       | Double-touch actuators, spring return white indicator - Two flush pushbuttons LPCBL71 |
|---------------------------------------------------|----------|-----|-------|---------------------------------------------------------------------------------------|
| Product type designation  General characteristics |          |     |       | LFCBL/ I                                                                              |
| Colour                                            |          |     |       | Black/Red                                                                             |
| Material                                          |          |     |       | Polyamide                                                                             |
| IEC degree of protection                          |          |     |       | IP66, IP67 and<br>IP69K                                                               |
| Mechanical features                               |          |     |       |                                                                                       |
| Operating force                                   |          |     | kg-lb | <0.5Kg / 1.1lb                                                                        |
| Mounting adapter                                  |          |     |       | LPXAU120                                                                              |
| Weight                                            |          |     | g     | 30                                                                                    |
| UL technical data                                 |          |     |       |                                                                                       |
| UL degree of protection                           |          |     |       | Type1, 2, 3R, 4,<br>4X, 12, 12K                                                       |
| Ambient conditions                                |          |     |       |                                                                                       |
| Temperature                                       |          |     |       |                                                                                       |
| Operating tem                                     | perature |     |       |                                                                                       |
|                                                   |          | min | °C    | -25                                                                                   |
|                                                   |          | max | °C    | +70                                                                                   |
| Storage tempe                                     | erature  |     |       |                                                                                       |
|                                                   |          | min | °C    | -40                                                                                   |
|                                                   |          | max | °C    | +85                                                                                   |