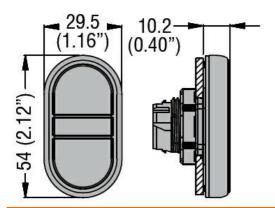

## DOUBLE-TOUCH ACTUATOR, SPRING RETURN, WHITE INDICATOR Ø22MM PLATINUM SERIES, 2 FLUSH PUSH BUTTONS. BOTH SPRING RETURN, GREEN -RED



°C

max

+85

Double-touch actuators, spring Product designation return white indicator - Two flush pushbuttons Product type designation LPCBL71 General characteristics Colour Green/Red Material Polyamide IP66, IP67 and IEC degree of protection IP69K Mechanical features Operating force kg-lb <0.5Kg / 1.1lb Mounting adapter LPXAU120 Weight 30 g UL technical data Type1, 2, 3R, 4, UL degree of protection 4X, 12, 12K Ambient conditions Temperature Operating temperature °C -25 min °C +70 max Storage temperature °C min -40

## **Dimensions**



## Certifications and compliance

Compliance

CSA C22.2 n° 14

IEC/EN 60947-1

IEC/EN 60947-5-1

UL508

## Certificates





DOUBLE-TOUCH ACTUATOR, SPRING RETURN, WHITE INDICATOR Ø22MM PLATINUM SERIES, 2 FLUSH PUSH BUTTONS. BOTH SPRING RETURN, GREEN -RED

| CCC   |  |  |
|-------|--|--|
| cULus |  |  |
| EAC   |  |  |
| RINA  |  |  |