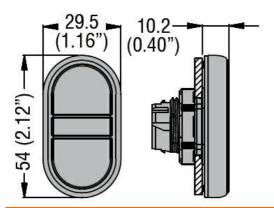

## DOUBLE-TOUCH ACTUATOR, SPRING RETURN, WHITE INDICATOR Ø22MM PLATINUM SERIES, 2 FLUSH PUSH BUTTONS. BOTH SPRING RETURN, BLACK - RED



°C

°C

°C

°C

min

max

min

max

-25

+70

-40

+85

Double-touch

actuators, spring Product designation return white indicator - Two flush pushbuttons Product type designation LPCBL71 General characteristics Colour Black/Red Material Polyamide IP66, IP67 and IEC degree of protection IP69K Mechanical features Operating force kg-lb <0.5Kg / 1.1lb Mounting adapter LPXAU120 Weight 30 g UL technical data Type1, 2, 3R, 4, UL degree of protection 4X, 12, 12K Ambient conditions Temperature Operating temperature

## Dimensions



## Certifications and compliance

Compliance

CSA C22.2 n° 14

Storage temperature

IEC/EN 60947-1

IEC/EN 60947-5-1

UL508

## Certificates





DOUBLE-TOUCH ACTUATOR, SPRING RETURN, WHITE INDICATOR Ø22MM PLATINUM SERIES, 2 FLUSH PUSH BUTTONS. BOTH SPRING RETURN, BLACK - RED

| CCC   |  |  |
|-------|--|--|
| cULus |  |  |
| EAC   |  |  |
| RINA  |  |  |