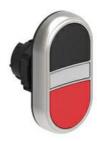

## DOUBLE-TOUCH ACTUATOR, SPRING RETURN, WHITE INDICATOR Ø22MM PLATINUM SERIES, 2 FLUSH PUSH BUTTONS. BOTH SPRING RETURN, BLACK - RED

°C

°C

°C

°C

min

max

min

max

-25

+70

-40

+85

Double-touch

actuators, spring Product designation return white indicator - Two flush pushbuttons Product type designation LPCBL71 General characteristics Colour Black/Red Material Polyamide IP66, IP67 and IEC degree of protection IP69K Mechanical features Operating force kg-lb <0.5Kg / 1.1lb Mounting adapter LPXAU120 Weight 30 g UL technical data Type1, 2, 3R, 4, UL degree of protection 4X, 12, 12K Ambient conditions Temperature Operating temperature