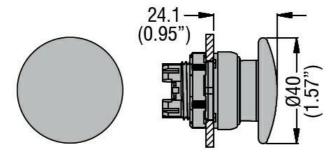

fe - Push-Push actuators     | cycles | 500000         |
| Mechanical life - Latch actuators         | cycles | 300000         |
| Mounting adapter                          |        | LPXAU120       |
| Weight                                    | g      | 35             |
| UL technical data                         |        |                |

UL degree of protection

Type1, 2, 3R, 4, 4X, 12, 12K

## Ambient conditions

Temperature

Operating temperature

| Operating temperature |     |    |     |  |
|-----------------------|-----|----|-----|--|
|                       | min | °C | -25 |  |
|                       | max | °C | +70 |  |
| Storage temperature   |     |    |     |  |
|                       | min | °C | -40 |  |
|                       | max | °C | +85 |  |

#### Dimensions



## Certifications and compliance

Compliance

CSA C22.2 n° 14

IEC/EN 60947-1

IEC/EN 60947-5-1

UL508



**ENERGY AND AUTOMATION** 

### LPCBL6146

ILLUMINATED MUSHROOM HEAD BUTTON ACTUATOR Ø22MM PLATINUM SERIES, SPRING RETURN, Ø40MM. BLUE

| Certificates |       |  |  |
|--------------|-------|--|--|
|              | CCC   |  |  |
|              | cULus |  |  |
|              | FAC   |  |  |