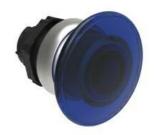

# ILLUMINATED MUSHROOM HEAD BUTTON ACTUATOR Ø22MM PLATINUM SERIES, SPRING RETURN, Ø40MM. BLUE

Illuminated mushroom head button actuators -Spring return Ø 40mm/1.6" LPCBL61

Product type designation

Product designation