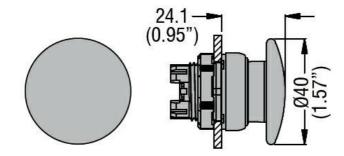

|
| UL degree of protection                   |        | Type1, 2, 3R, 4,<br>4X, 12, 12K |
| Ambient conditions                        |        |                                 |
| Temperature                               |        |                                 |
| Operating temperature                     |        |                                 |

|            |                     | min | °C | -25 |  |
|------------|---------------------|-----|----|-----|--|
|            |                     | max | °C | +70 |  |
|            | Storage temperature |     |    |     |  |
|            |                     | min | °C | -40 |  |
|            |                     | max | °C | +85 |  |
| Dimensions |                     |     |    |     |  |

## Dimensions



## Certifications and compliance

Compliance

CSA C22.2 n° 14 IEC/EN 60947-1 IEC/EN 60947-5-1 UL508





ENERGY AND AUTOMATION

Certificates

| CCC   |  |  |  |
|-------|--|--|--|
| cULus |  |  |  |
| EAC   |  |  |  |
| RINA  |  |  |  |