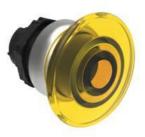

Illuminated mushroom head button actuators -Spring return Ø 40mm/1.6" LPCBL61

Product designation

|                                           |        | 40mm/1.6"                       |
|-------------------------------------------|--------|---------------------------------|
| Product type designation                  |        | LPCBL61                         |
| General characteristics                   |        |                                 |
| Colour                                    |        | Yellow                          |
| Material                                  |        | Polyamide                       |
| IEC degree of protection                  |        | IP66, IP67 and<br>IP69K         |
| Mechanical features                       |        |                                 |
| Operating force                           | kg-lb  | <0.5Kg / 1.1lb                  |
| Mechanical life - spring return actuators | cycles | 5000000                         |
| Mechanical life - Push-Push actuators     | cycles | 500000                          |
| Mechanical life - Latch actuators         | cycles | 300000                          |
| Mounting adapter                          |        | LPXAU120                        |
| Weight                                    | g      | 35                              |
| UL technical data                         |        |                                 |
| UL degree of protection                   |        | Type1, 2, 3R, 4,<br>4X, 12, 12K |
| Ambient conditions                        |        |                                 |
| Temperature                               |        |                                 |
| Operating temperature                     |        |                                 |