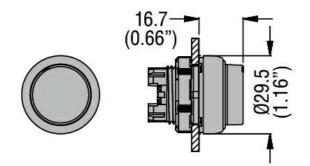

|     |        |                                                                         |
|                                              | min | °C     | -25                                                                     |
|                                              | max | °C     | +70                                                                     |
| Storage temperature                          |     |        |                                                                         |
|                                              | min | °C     | -40                                                                     |
|                                              | max | °C     | +85                                                                     |

## Dimensions



## Certifications and compliance

Compliance

| CSA C22.2 n° 14  |
|------------------|
| IEC/EN 60947-1   |
| IEC/EN 60947-5-1 |
| UL508            |

LPCBL204



Certificates

| ccc   |  |  |  |
|-------|--|--|--|
| cULus |  |  |  |
| EAC   |  |  |  |
| RINA  |  |  |  |