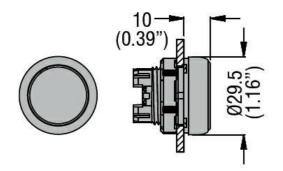

|  |
| Operating temperature                            |        |                                                           |  |
|                                                  | min °C | -25                                                       |  |
|                                                  | max °C | +70                                                       |  |
| Storage temperature                              |        |                                                           |  |
|                                                  | min °C | -40                                                       |  |
|                                                  | max °C | +85                                                       |  |

## Dimensions



## Certifications and compliance

## Compliance

| CSA C22.2 n° 14  |
|------------------|
| IEC/EN 60947-1   |
| IEC/EN 60947-5-1 |
| UL508            |



Certificates

| ССС   |  |  |
|-------|--|--|
| cULus |  |  |
| EAC   |  |  |
| RINA  |  |  |