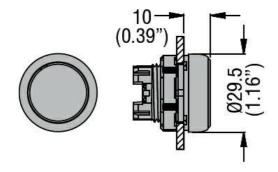

|                                                                      |
|                                                   | min | °C     | -25                                                                  |
|                                                   | max | °C     | +70                                                                  |
| Storage temperature                               |     |        |                                                                      |
|                                                   | min | °C     | -40                                                                  |
| Disconsista                                       | max | °C     | +85                                                                  |

## **Dimensions**



## Certifications and compliance

Compliance

CSA C22.2 n° 14

IEC/EN 60947-1

IEC/EN 60947-5-1

UL508



## ILLUMINATED BUTTON ACTUATOR, SPRING RETURN Ø22MM PLATINUM SERIES, FLUSH,

LPCBL106

| CCC   |  |  |
|-------|--|--|
| cULus |  |  |
| EAC   |  |  |
| RINA  |  |  |