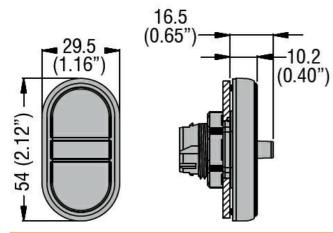

| Type1, 2, 3R, 4,<br>4X, 12, 12K |
| Ambient conditions      |                       |           |        |                                 |
| Temperature             |                       |           |        |                                 |
|                         | Operating temperature |           |        |                                 |
|                         |                       | min       | °C     | -25                             |
|                         |                       | max       | °C     | +70                             |
|                         | Storage temperature   |           |        |                                 |
|                         |                       | min       | °C     | -40                             |

Dimensions



## Certifications and compliance Compliance

CSA C22.2 n° 14

LPCB7375



Certificates

## LPCB7375 TRIPLE-TOUCH ACTUATOR, SPRING RETURN Ø22MM PLATINUM SERIES, 2 EXTERNAL FLUSH OND 1 MIDDLE EXTENDED PUSH BUTTONS. SPRING RETURN,/- STOP -/

| IEC/EN 60947-1   |  |
|------------------|--|
| IEC/EN 60947-5-1 |  |
| UL508            |  |
|                  |  |
| CCC              |  |
| cULus            |  |
| EAC              |  |
| RINA             |  |