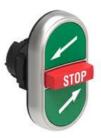

## LPCB7375 TRIPLE-TOUCH ACTUATOR, SPRING RETURN Ø22MM PLATINUM SERIES, 2 EXTERNAL FLUSH OND 1 MIDDLE EXTENDED PUSH BUTTONS. SPRING RETURN,/- STOP -/

°C

max

+85

Triple-touch actuators, spring return - One middle extended buttons LPCB73

## LPCB7375 TRIPLE-TOUCH ACTUATOR, SPRING RETURN Ø22MM PLATINUM SERIES, 2 EXTERNAL FLUSH OND 1 MIDDLE EXTENDED PUSH BUTTONS. SPRING RETURN,/- STOP -/

| IEC/EN 60947-1   |  |
|------------------|--|
| IEC/EN 60947-5-1 |  |
| UL508            |  |
|                  |  |
| CCC              |  |
| cULus            |  |
| EAC              |  |
| RINA             |  |