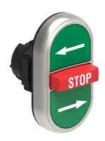

## TRIPLE-TOUCH ACTUATOR, SPRING RETURN Ø22MM PLATINUM SERIES, 2 EXTERNAL FLUSH OND 1 MIDDLE EXTENDED PUSH BUTTONS. SPRING RETURN, $\rightarrow$ - STOP - $\leftarrow$

| Product designation                             |                       |           |        | Triple-touch actuators, spring return - One middle extended |
|-------------------------------------------------|-----------------------|-----------|--------|-------------------------------------------------------------|
| Draduat tupa dasignat                           | ilan                  |           |        | buttons<br>LPCB73                                           |
| Product type designat<br>General characteristic |                       |           |        | LPCB/3                                                      |
| Colour                                          |                       |           |        | → - STOP - ←                                                |
| Material                                        |                       |           |        | Polyamide                                                   |
| IEC degree of protection                        |                       |           |        | IP66, IP67 and IP69K                                        |
| Mechanical features                             |                       |           |        |                                                             |
| Operating force                                 |                       |           | kg-lb  | <0.5Kg / 1.1lb                                              |
| Mechanical life                                 |                       |           | cycles | 1000000                                                     |
| Operating position                              |                       |           |        |                                                             |
|                                                 |                       | allowable |        | Any                                                         |
| Mounting adapter                                |                       |           |        | LPXAU120                                                    |
| Weight                                          |                       |           | g      | 30                                                          |
| UL technical data                               |                       |           |        |                                                             |
| UL degree of protection                         |                       |           |        | Type1, 2, 3R, 4,<br>4X, 12, 12K                             |
| Ambient conditions                              |                       |           |        |                                                             |
| Temperature                                     |                       |           |        |                                                             |
|                                                 | Operating temperature |           |        |                                                             |
|                                                 |                       | min       | °C     | -25                                                         |
|                                                 | -                     | max       | °C     | +70                                                         |
|                                                 | Storage temperature   |           |        |                                                             |
|                                                 |                       | min       | °C     | -40                                                         |
| Dimensions                                      |                       | max       | °C     | +85                                                         |
| Dimensions                                      |                       |           |        |                                                             |