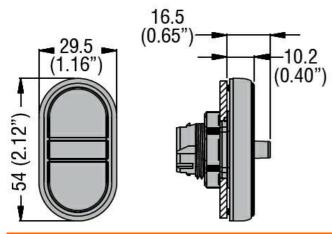

## TRIPLE-TOUCH ACTUATOR, SPRING RETURN Ø22MM PLATINUM SERIES, 2 EXTERNAL FLUSH OND 1 MIDDLE EXTENDED PUSH BUTTONS. SPRING RETURN, $\rightarrow$ - STOP - $\leftarrow$

| Product designation                             |                       |           |        | Triple-touch actuators, spring return - One middle extended |
|-------------------------------------------------|-----------------------|-----------|--------|-------------------------------------------------------------|
| Draduat tupa dasignat                           | ilan                  |           |        | buttons<br>LPCB73                                           |
| Product type designat<br>General characteristic |                       |           |        | LPCB/3                                                      |
| Colour                                          |                       |           |        | → - STOP - ←                                                |
| Material                                        |                       |           |        | Polyamide                                                   |
| IEC degree of protection                        |                       |           |        | IP66, IP67 and IP69K                                        |
| Mechanical features                             |                       |           |        |                                                             |
| Operating force                                 |                       |           | kg-lb  | <0.5Kg / 1.1lb                                              |
| Mechanical life                                 |                       |           | cycles | 1000000                                                     |
| Operating position                              |                       |           |        |                                                             |
|                                                 |                       | allowable |        | Any                                                         |
| Mounting adapter                                |                       |           |        | LPXAU120                                                    |
| Weight                                          |                       |           | g      | 30                                                          |
| UL technical data                               |                       |           |        |                                                             |
| UL degree of protection                         |                       |           |        | Type1, 2, 3R, 4,<br>4X, 12, 12K                             |
| Ambient conditions                              |                       |           |        |                                                             |
| Temperature                                     |                       |           |        |                                                             |
|                                                 | Operating temperature |           |        |                                                             |
|                                                 |                       | min       | °C     | -25                                                         |
|                                                 | -                     | max       | °C     | +70                                                         |
|                                                 | Storage temperature   |           |        |                                                             |
|                                                 |                       | min       | °C     | -40                                                         |
| Dimensions                                      |                       | max       | °C     | +85                                                         |
| Dimensions                                      |                       |           |        |                                                             |