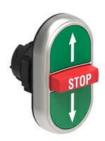

## TRIPLE-TOUCH ACTUATOR, SPRING RETURN Ø22MM PLATINUM SERIES, 2 EXTERNAL FLUSH OND 1 MIDDLE EXTENDED PUSH BUTTONS. SPRING RETURN, $\uparrow$ - STOP - $\downarrow$

| Product designation     |                       |           |        | Triple-touch actuators, spring return - One middle extended buttons |
|-------------------------|-----------------------|-----------|--------|---------------------------------------------------------------------|
| Product type designat   | ion                   |           |        | LPCB73                                                              |
| General characteristic  |                       |           |        |                                                                     |
| Colour                  |                       |           |        | ↑ - STOP - ↓                                                        |
| Material                |                       |           |        | Polyamide                                                           |
| IEC degree of protect   | ion                   |           |        | IP66, IP67 and IP69K                                                |
| Mechanical features     |                       |           |        |                                                                     |
| Operating force         |                       |           | kg-lb  | <0.5Kg / 1.1lb                                                      |
| Mechanical life         |                       |           | cycles | 1000000                                                             |
| Operating position      |                       |           |        |                                                                     |
|                         |                       | allowable |        | Any                                                                 |
| Mounting adapter        |                       |           |        | LPXAU120                                                            |
| Weight                  |                       |           | g      | 30                                                                  |
| UL technical data       |                       |           |        |                                                                     |
| UL degree of protection |                       |           |        | Type1, 2, 3R, 4,<br>4X, 12, 12K                                     |
| Ambient conditions      |                       |           |        |                                                                     |
| Temperature             |                       |           |        |                                                                     |
|                         | Operating temperature |           |        |                                                                     |
|                         |                       | min       | °C     | -25                                                                 |
|                         |                       | max       | °C     | +70                                                                 |
|                         | Storage temperature   |           |        |                                                                     |
|                         |                       | min       | °C     | -40                                                                 |
|                         |                       | max       | °C     | +85                                                                 |
| Dimensions              |                       |           |        |                                                                     |