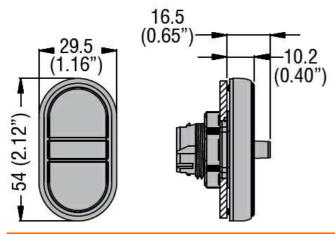

## TRIPLE-TOUCH ACTUATOR, SPRING RETURN Ø22MM PLATINUM SERIES, 2 EXTERNAL FLUSH OND 1 MIDDLE EXTENDED PUSH BUTTONS. SPRING RETURN, $\uparrow$ - STOP - $\downarrow$

| Product designation     |                       |           |        | Triple-touch actuators, spring return - One middle extended buttons |
|-------------------------|-----------------------|-----------|--------|---------------------------------------------------------------------|
| Product type designat   | ion                   |           |        | LPCB73                                                              |
| General characteristic  |                       |           |        |                                                                     |
| Colour                  |                       |           |        | ↑ - STOP - ↓                                                        |
| Material                |                       |           |        | Polyamide                                                           |
| IEC degree of protect   | ion                   |           |        | IP66, IP67 and IP69K                                                |
| Mechanical features     |                       |           |        |                                                                     |
| Operating force         |                       |           | kg-lb  | <0.5Kg / 1.1lb                                                      |
| Mechanical life         |                       |           | cycles | 1000000                                                             |
| Operating position      |                       |           |        |                                                                     |
|                         |                       | allowable |        | Any                                                                 |
| Mounting adapter        |                       |           |        | LPXAU120                                                            |
| Weight                  |                       |           | g      | 30                                                                  |
| UL technical data       |                       |           |        |                                                                     |
| UL degree of protection |                       |           |        | Type1, 2, 3R, 4,<br>4X, 12, 12K                                     |
| Ambient conditions      |                       |           |        |                                                                     |
| Temperature             |                       |           |        |                                                                     |
|                         | Operating temperature |           |        |                                                                     |
|                         |                       | min       | °C     | -25                                                                 |
|                         |                       | max       | °C     | +70                                                                 |
|                         | Storage temperature   |           |        |                                                                     |
|                         |                       | min       | °C     | -40                                                                 |
|                         |                       | max       | °C     | +85                                                                 |
| Dimensions              |                       |           |        |                                                                     |