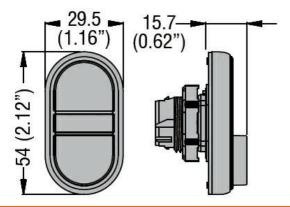

|   | LPXAU120                        |
| Weight                  |           | g | 30                              |
| UL technical data       |           |   |                                 |
| UL degree of protection |           |   | Type1, 2, 3R, 4,<br>4X, 12, 12K |

## Ambient conditions

Temperature

| Operating | temperatur | е |
|-----------|------------|---|
|           |            |   |

| Operating temperature |     |    |     |  |
|-----------------------|-----|----|-----|--|
|                       | min | °C | -25 |  |
|                       | max | °C | +70 |  |
| Storage temperature   |     |    |     |  |
|                       | min | °C | -40 |  |
|                       | max | °C | +85 |  |
|                       |     |    |     |  |

## **Dimensions**



## Certifications and compliance

Compliance

CSA C22.2 n° 14



**ENERGY AND AUTOMATION** 

# **LPCB7213**

DOUBLE-TOUCH ACTUATOR, SPRING RETURN Ø22MM PLATINUM SERIES, 1 EXTENDED AND 1 FLUSH PUSH BUTTONS. BOTH SPRING RETURN, GREEN -RED

|              | IEC/EN 60947-1   |
|--------------|------------------|
|              | IEC/EN 60947-5-1 |
|              | UL508            |
| Certificates |                  |
|              | CCC              |
|              | cULus            |
|              | EAC              |
|              | RINA             |