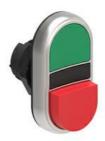

# DOUBLE-TOUCH ACTUATOR, SPRING RETURN Ø22MM PLATINUM SERIES, 1 EXTENDED AND 1 FLUSH PUSH BUTTONS. BOTH SPRING RETURN, GREEN -RED

Double-touch actuators, spring return - One extended and one flush pushbuttons LPCB72

# **LPCB7213**

DOUBLE-TOUCH ACTUATOR, SPRING RETURN Ø22MM PLATINUM SERIES, 1 EXTENDED AND 1 FLUSH PUSH BUTTONS. BOTH SPRING RETURN, GREEN -RED

|              | IEC/EN 60947-1   |
|--------------|------------------|
|              | IEC/EN 60947-5-1 |
|              | UL508            |
| Certificates |                  |
|              | CCC              |
|              | cULus            |
|              | EAC              |
|              | RINA             |