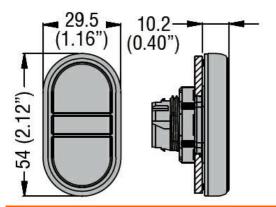

b |
| Mechanical life     | cycles | 1000000        |
|                     |        |                |

Operating position

|                   | allowable |   | Any      |
|-------------------|-----------|---|----------|
| Mounting adapter  |           |   | LPXAU120 |
| Weight            |           | g | 30       |
| UL technical data |           |   |          |

UL degree of protection Type1, 2, 3R, 4, 4X, 12, 12K

### Ambient conditions

Temperature

| Operating temperature |     |    |     |  |
|-----------------------|-----|----|-----|--|
|                       | min | °C | -25 |  |
|                       | max | °C | +70 |  |
| Storage temperature   |     |    |     |  |
|                       | min | °C | -40 |  |
|                       | max | °C | +85 |  |

## Dimensions



## Certifications and compliance

Compliance

CSA C22.2 n° 14

IEC/EN 60947-1

IEC/EN 60947-5-1



**ENERGY AND AUTOMATION** 

## LPCB7191

DOUBLE-TOUCH ACTUATOR, SPRING RETURN Ø22MM PLATINUM SERIES, 2 FLUSH PUSH BUTTONS. BOTH SPRING RETURN, BLACK -BLACK /  $\uparrow$  -  $\downarrow$ 

|              | UL508 |
|--------------|-------|
| Certificates |       |
|              | CCC   |
|              | cULus |
|              | EAC   |
|              | RINA  |
|              |       |