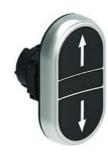

# DOUBLE-TOUCH ACTUATOR, SPRING RETURN Ø22MM PLATINUM SERIES, 2 FLUSH PUSH BUTTONS. BOTH SPRING RETURN, BLACK -BLACK / $\uparrow$ - $\downarrow$

Product designation

Product type designation

Double-touch actuators, spring return - two flush pushbuttons

## LPCB7191

DOUBLE-TOUCH ACTUATOR, SPRING RETURN Ø22MM PLATINUM SERIES, 2 FLUSH PUSH BUTTONS. BOTH SPRING RETURN, BLACK -BLACK /  $\uparrow$  -  $\downarrow$ 

|              | UL508 |
|--------------|-------|
| Certificates |       |
|              | CCC   |
|              | cULus |
|              | EAC   |
|              | RINA  |
|              |       |