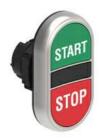

## DOUBLE-TOUCH ACTUATOR, SPRING RETURN Ø22MM PLATINUM SERIES, 2 FLUSH PUSH BUTTONS. BOTH SPRING RETURN, GREEN -RED / START - STOP

| Product designation      |               |           |        | Double-touch actuators, spring return - two flush pushbuttons |
|--------------------------|---------------|-----------|--------|---------------------------------------------------------------|
| Product type designation |               |           |        | LPCB71                                                        |
| General characteristics  |               |           |        |                                                               |
| Colour                   |               |           |        | Green/Red                                                     |
| Material                 |               |           |        | Polyamide                                                     |
| IEC degree of protection |               |           |        | IP66, IP67 and IP69K                                          |
| Mechanical features      |               |           |        |                                                               |
| Operating force          |               |           | kg-lb  | <0.5Kg / 1.1lb                                                |
| Mechanical life          |               |           | cycles | 1000000                                                       |
| Operating position       |               |           |        |                                                               |
|                          |               | allowable |        | Any                                                           |
| Mounting adapter         |               |           |        | LPXAU120                                                      |
| Weight                   |               |           | g      | 30                                                            |
| UL technical data        |               |           |        |                                                               |
| UL degree of protection  |               |           |        | Type1, 2, 3R, 4,<br>4X, 12, 12K                               |
| Ambient conditions       |               |           |        |                                                               |
| Temperature              |               |           |        |                                                               |
| Operating                | g temperature |           |        |                                                               |
|                          |               | min       | °C     | -25                                                           |
|                          |               | max       | °C     | +70                                                           |
| Storage to               | emperature    |           |        |                                                               |
|                          |               | min       | °C     | -40                                                           |
| Dimensions               |               | max       | °C     | +85                                                           |