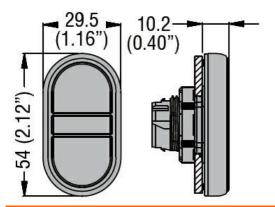

|
| Operating                | g temperature |           |        |                                                               |
|                          |               | min       | °C     | -25                                                           |
|                          |               | max       | °C     | +70                                                           |
| Storage to               | emperature    |           |        |                                                               |
|                          |               | min       | °C     | -40                                                           |
| Dimensions               |               | max       | °C     | +85                                                           |

## Dimensions



## Certifications and compliance

Compliance

CSA C22.2 n° 14

IEC/EN 60947-1

IEC/EN 60947-5-1





DOUBLE-TOUCH ACTUATOR, SPRING RETURN Ø22MM PLATINUM SERIES, 2 FLUSH PUSH BUTTONS. BOTH SPRING RETURN, GREEN -RED / START - STOP

| UL508 |
|-------|
|       |
| CCC   |
| cULus |
| EAC   |
| RINA  |
|       |