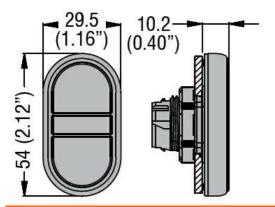

| min       | °C                                                            | -25                             |
|                          |                       | max       | °C                                                            | +70                             |
|                          | Storage temperature   |           |                                                               |                                 |
|                          |                       | min       | °C                                                            | -40                             |
|                          |                       | max       | °C                                                            | +85                             |

## **Dimensions**



## Certifications and compliance

Compliance

CSA C22.2 n° 14

IEC/EN 60947-1

IEC/EN 60947-5-1





DOUBLE-TOUCH ACTUATOR, SPRING RETURN Ø22MM PLATINUM SERIES, 2 FLUSH PUSH BUTTONS. BOTH SPRING RETURN, BLACK - RED / I - 0

|              | UL508 |
|--------------|-------|
| Certificates |       |
|              | CCC   |
|              | cULus |
|              | EAC   |
|              | RINA  |
|              |       |