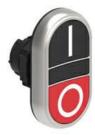

## DOUBLE-TOUCH ACTUATOR, SPRING RETURN Ø22MM PLATINUM SERIES, 2 FLUSH PUSH BUTTONS. BOTH SPRING RETURN, BLACK - RED / I - 0

| Product designation      |                       |           | Double-touch actuators, spring return - two flush pushbuttons |                                 |
|--------------------------|-----------------------|-----------|---------------------------------------------------------------|---------------------------------|
| Product type designation | on                    |           |                                                               | LPCB71                          |
| General characteristics  |                       |           |                                                               |                                 |
| Colour                   |                       |           |                                                               | Black/Red                       |
| Material                 |                       |           |                                                               | Polyamide                       |
| IEC degree of protection | on                    |           |                                                               | IP66, IP67 and IP69K            |
| Mechanical features      |                       |           |                                                               |                                 |
| Operating force          |                       |           | kg-lb                                                         | <0.5Kg / 1.1lb                  |
| Mechanical life          |                       |           | cycles                                                        | 1000000                         |
| Operating position       |                       |           |                                                               |                                 |
|                          |                       | allowable |                                                               | Any                             |
| Mounting adapter         |                       |           |                                                               | LPXAU120                        |
| Weight                   |                       |           | g                                                             | 30                              |
| UL technical data        |                       |           |                                                               |                                 |
| UL degree of protection  |                       |           |                                                               | Type1, 2, 3R, 4,<br>4X, 12, 12K |
| Ambient conditions       |                       |           |                                                               |                                 |
| Temperature              |                       |           |                                                               |                                 |
|                          | Operating temperature |           |                                                               |                                 |
|                          |                       | min       | °C                                                            | -25                             |
|                          |                       | max       | °C                                                            | +70                             |
|                          | Storage temperature   |           |                                                               |                                 |
|                          |                       | min       | °C                                                            | -40                             |
|                          |                       | max       | °C                                                            | +85                             |