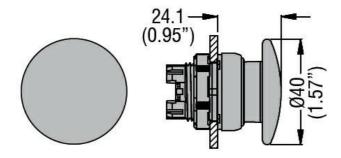

## **electric** MUSHROOM HEAD PUSH BUTTON ACTUATOR Ø22MM PLATINUM SERIES, SPRING RETURN, Ø40MM. YELLOW

NERGY AND ALITOMATIO



°C

°C

min

max

-40

+85

Mushroom head pushbutton. Product designation spring return diam 40mm/1.6" Product type designation LPCB614 General characteristics Colour Yellow Material Polyamide IP66, IP67 and IEC degree of protection IP69K Mechanical features Operating force <0.5Kg / 1.1lb kg-lb Mechanical life - spring return actuators cycles 5000000 300000 Mechanical life - Latch actuators cycles Operating position allowable Any Mounting adapter LPXAU120 Weight 33 g UL technical data Type1, 2, 3R, 4, UL degree of protection 4X, 12, <u>12</u>K Ambient conditions Temperature Operating temperature min °C -25 °C +70 max Storage temperature

## **Dimensions**



## Certifications and compliance

Compliance

CSA C22.2 n° 14

IEC/EN 60947-1

IEC/EN 60947-5-1

UL508



## LPCB6145

electric MUSHROOM HEAD PUSH BUTTON ACTUATOR Ø22MM PLATINUM SERIES, SPRING RETURN, Ø40MM. YELLOW

ENERGY AND AUTOMATION

| $\sim$ |    |     |    |     |
|--------|----|-----|----|-----|
| ( : 2  | rt | ıtı | റമ | tes |
|        |    |     |    |     |

| CCC   |  |
|-------|--|
| cULus |  |
| EAC   |  |

**RINA**