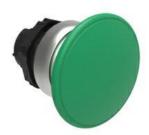

## electric MUSHROOM HEAD PUSH BUTTON ACTUATOR Ø22MM PLATINUM SERIES, SPRING RETURN, Ø40MM. GREEN

**ENERGY AND AUTOMATION** 

| Product designation  Product type designation | on.                   |           |        | Mushroom head<br>pushbutton,<br>spring return<br>diam 40mm/1.6"<br>LPCB614 |
|-----------------------------------------------|-----------------------|-----------|--------|----------------------------------------------------------------------------|
| General characteristics                       |                       |           |        | LF CD014                                                                   |
| Colour                                        |                       |           |        | Green                                                                      |
| Material                                      |                       |           |        | Polyamide                                                                  |
| IEC degree of protection                      | on                    |           |        | IP66, IP67 and<br>IP69K                                                    |
| Mechanical features                           |                       |           |        |                                                                            |
| Operating force                               |                       |           | kg-lb  | <0.5Kg / 1.1lb                                                             |
| Mechanical life - spring return actuators     |                       |           | cycles | 5000000                                                                    |
| Mechanical life - Latch actuators             |                       |           | cycles | 300000                                                                     |
| Operating position                            |                       |           |        |                                                                            |
|                                               |                       | allowable |        | Any                                                                        |
| Mounting adapter                              |                       |           |        | LPXAU120                                                                   |
| Weight                                        |                       |           | g      | 33                                                                         |
| UL technical data                             |                       |           |        |                                                                            |
| UL degree of protection                       |                       |           |        | Type1, 2, 3R, 4,<br>4X, 12, 12K                                            |
| Ambient conditions                            |                       |           |        |                                                                            |
| Temperature                                   |                       |           |        |                                                                            |
|                                               | Operating temperature |           |        |                                                                            |
|                                               |                       | min       | °C     | -25                                                                        |
|                                               |                       | max       | °C     | +70                                                                        |
|                                               | Storage temperature   |           |        |                                                                            |
|                                               |                       | min       | °C     | -40                                                                        |
|                                               |                       | max       | °C     | +85                                                                        |