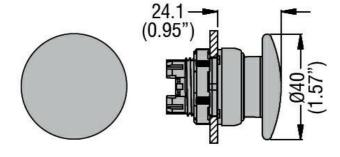

| °C     | -25                                                                        |
|                                               |                       | max       | °C     | +70                                                                        |
|                                               | Storage temperature   |           |        |                                                                            |
|                                               |                       | min       | °C     | -40                                                                        |
|                                               |                       | max       | °C     | +85                                                                        |

## **Dimensions**



## Certifications and compliance

Compliance

CSA C22.2 n° 14

IEC/EN 60947-1

IEC/EN 60947-5-1

UL508





electric MUSHROOM HEAD PUSH BUTTON ACTUATOR Ø22MM PLATINUM SERIES, SPRING RETURN, Ø40MM. GREEN

| Certificate |  |
|-------------|--|
|             |  |

| ccc   |  |
|-------|--|
| cULus |  |
| EAC   |  |