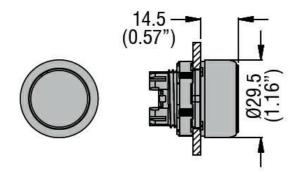

ovato

| Product designation                       |           |        | Pushbutton actuator, spring return |
|-------------------------------------------|-----------|--------|------------------------------------|
| Product type designation                  |           |        | LPCB30                             |
| General characteristics                   |           |        |                                    |
| Colour                                    |           |        | Blue                               |
| Material                                  |           |        | Polyamide                          |
| IEC degree of protection                  |           |        | IP66, IP67 and IP69K               |
| Mechanical features                       |           |        |                                    |
| Operating force                           |           | kg-lb  | <0.5Kg / 1.1lb                     |
| Mechanical life - spring return actuators |           | cycles | 5000000                            |
| Mechanical life - Push-Push actuators     |           | cycles | 500000                             |
| Operating position                        |           |        |                                    |
|                                           | allowable |        | Any                                |
| Fixing                                    |           |        | Flush (without mounting adapter)   |
| Mounting adapter                          |           |        | LPXAU120                           |
| Weight                                    |           | g      | 27                                 |
| UL technical data                         |           |        |                                    |
| UL degree of protection                   |           |        | Type1, 2, 3R, 4,<br>4X, 12, 12K    |
| Ambient conditions                        |           |        |                                    |
| Temperature                               |           |        |                                    |
| Operating temperature                     |           |        |                                    |
|                                           | min       | °C     | -25                                |
|                                           | max       | °C     | +70                                |
| Storage temperature                       |           |        |                                    |
|                                           | min       | °C     | -40                                |
|                                           | max       | °C     | +85                                |
| Dimensions                                |           |        |                                    |