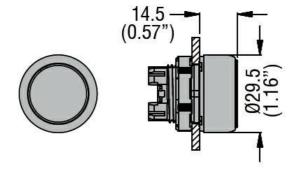

## Dimensions

| Product designation                       |                       |           |        | Pushbutton actuator, spring return |
|-------------------------------------------|-----------------------|-----------|--------|------------------------------------|
| Product type designation                  |                       |           |        | LPCB30                             |
| General characteristics                   |                       |           |        |                                    |
| Colour                                    |                       |           |        | Red                                |
| Material                                  |                       |           |        | Polyamide                          |
| IEC degree of protection                  |                       |           |        | IP66, IP67 and IP69K               |
| Mechanical features                       |                       |           |        |                                    |
| Operating force                           |                       |           | kg-lb  | <0.5Kg / 1.1lb                     |
| Mechanical life - spring return actuators |                       |           | cycles | 5000000                            |
| Mechanical life - Push-Push actuators     |                       |           | cycles | 500000                             |
| Operating position                        |                       |           |        |                                    |
|                                           |                       | allowable |        | Any                                |
| Fixing                                    |                       |           |        | Flush (without mounting adapter)   |
| Mounting adapter                          |                       |           |        | LPXAU120                           |
| Weight                                    |                       |           | g      | 27                                 |
| UL technical data                         |                       |           |        |                                    |
| UL degree of protection                   |                       |           |        | Type1, 2, 3R, 4,<br>4X, 12, 12K    |
| Ambient conditions                        |                       |           |        |                                    |
| Temperature                               |                       |           |        |                                    |
|                                           | Operating temperature |           |        |                                    |
|                                           |                       | min       | °C     | -25                                |
|                                           |                       | max       | °C     | +70                                |
|                                           | Storage temperature   |           |        | _                                  |
|                                           |                       | min       | °C     | -40                                |
|                                           |                       | max       | °C     | +85                                |
| Dimensions                                |                       |           |        |                                    |