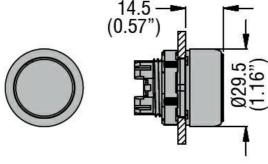

|        |                                    |
| Temperature                               |           |        |                                    |
| Operating temperature                     |           |        |                                    |
|                                           | min       | °C     | -25                                |
|                                           | max       | °C     | +70                                |
| Storage temperature                       |           |        |                                    |
|                                           | min       | °C     | -40                                |
| Dimensions                                | max       | °C     | +85                                |

## Dimensions



## Certifications and compliance

Compliance

CSA C22.2 n° 14



## LPCB303

## PUSHBUTTON ACTUATOR, SPRING RETURN Ø22MM PLATINUM SERIES, SHROUDED,

|              | IEC/EN 60947-1   |  |
|--------------|------------------|--|
|              | IEC/EN 60947-5-1 |  |
|              | UL508            |  |
| Certificates |                  |  |
|              | CCC              |  |
|              | cULus            |  |
|              | EAC              |  |
|              | RINA             |  |