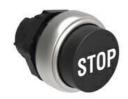

# PUSHBUTTON ACTUATOR, SPRING RETURN, WITH SYMBOL Ø22MM PLATINUM SERIES, EXTENDED, STOP / BLACK

| Product designation  Product type designation |          |        | Pushbutton<br>actuators, spring<br>return, with<br>symbol<br>LPCB21 |
|-----------------------------------------------|----------|--------|---------------------------------------------------------------------|
| General characteristics                       |          |        | LI ODZI                                                             |
| Colour                                        |          |        | Black                                                               |
| Material                                      |          |        | Polyamide                                                           |
| IEC degree of protection                      |          |        | IP66, IP67 and<br>IP69K                                             |
| Mechanical features                           |          |        |                                                                     |
| Operating force                               |          | kg-lb  | <0.5Kg / 1.1lb                                                      |
| Mechanical life                               |          | cycles | 5000000                                                             |
| Operating position                            |          |        |                                                                     |
|                                               | llowable |        | Any                                                                 |
| Fixing                                        |          |        | Flush (without mounting adapter)                                    |
| Mounting adapter                              |          |        | LPXAU120                                                            |
| Weight                                        |          | g      | 27                                                                  |
| UL technical data                             |          |        |                                                                     |
| UL degree of protection                       |          |        | Type1, 2, 3R, 4,<br>4X, 12, 12K                                     |
| Ambient conditions                            |          |        |                                                                     |
| Temperature                                   |          |        |                                                                     |
| Operating temperature                         |          |        |                                                                     |
|                                               | min      | °C     | -25                                                                 |
| - <del></del>                                 | max      | °C     | +70                                                                 |
| Storage temperature                           |          | 2.0    | 40                                                                  |
|                                               | min      | °C     | -40                                                                 |
| Dimensions                                    | max      | °C     | +85                                                                 |

### **LPCB2132**