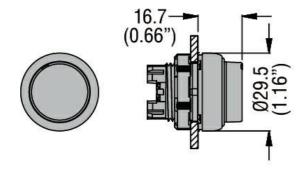

|                                                                     |
|                                               | min      | °C     | -25                                                                 |
| - <del></del>                                 | max      | °C     | +70                                                                 |
| Storage temperature                           |          | 2.0    | 40                                                                  |
|                                               | min      | °C     | -40                                                                 |
| Dimensions                                    | max      | °C     | +85                                                                 |

## **Dimensions**



#### Certifications and compliance

Compliance

CSA C22.2 n° 14



### **LPCB2132**

# PUSHBUTTON ACTUATOR, SPRING RETURN, WITH SYMBOL Ø22MM PLATINUM SERIES, EXTENDED, STOP / BLACK

|              | IEC/EN 60947-1   |  |
|--------------|------------------|--|
|              | IEC/EN 60947-5-1 |  |
|              | UL508            |  |
| Certificates |                  |  |
|              | CCC              |  |
|              | cULus            |  |
|              | EAC              |  |
|              | RINA             |  |