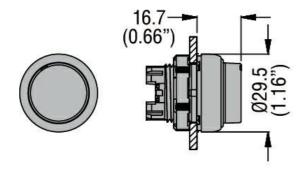

|                       | max       | °C     | +70                                                                 |
|                                               | Storage temperature   |           |        |                                                                     |
|                                               |                       | min       | °C     | -40                                                                 |
|                                               |                       | max       | °C     | +85                                                                 |
| Dimensions                                    |                       |           |        |                                                                     |

## **Dimensions**



## Certifications and compliance

Compliance

CSA C22.2 n° 14



## **LPCB2102**

PUSHBUTTON ACTUATOR, SPRING RETURN, WITH SYMBOL Ø22MM PLATINUM SERIES, EXTENDED, 0 / BLACK

|              | IEC/EN 60947-1   |
|--------------|------------------|
|              | IEC/EN 60947-5-1 |
|              | UL508            |
| Certificates |                  |
|              | CCC              |
|              | cULus            |
|              | EAC              |
|              | RINA             |