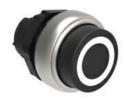

## PUSHBUTTON ACTUATOR, SPRING RETURN, WITH SYMBOL Ø22MM PLATINUM SERIES, EXTENDED, 0 / BLACK

| Product designation  Product type designation | ion                   |           |        | Pushbutton<br>actuators, spring<br>return, with<br>symbol<br>LPCB21 |
|-----------------------------------------------|-----------------------|-----------|--------|---------------------------------------------------------------------|
| General characteristics                       |                       |           |        |                                                                     |
| Colour                                        |                       |           |        | Black                                                               |
| Material                                      |                       |           |        | Polyamide                                                           |
| IEC degree of protection                      |                       |           |        | IP66, IP67 and<br>IP69K                                             |
| Mechanical features                           |                       |           |        |                                                                     |
| Operating force                               |                       |           | kg-lb  | <0.5Kg / 1.1lb                                                      |
| Mechanical life                               |                       |           | cycles | 5000000                                                             |
| Operating position                            |                       |           |        |                                                                     |
|                                               |                       | allowable |        | Any                                                                 |
| Fixing                                        |                       |           |        | Flush (without mounting adapter)                                    |
| Mounting adapter                              |                       |           |        | LPXAU120                                                            |
| Weight                                        |                       |           | g      | 27                                                                  |
| UL technical data                             |                       |           |        |                                                                     |
| UL degree of protection                       |                       |           |        | Type1, 2, 3R, 4,<br>4X, 12, 12K                                     |
| Ambient conditions                            |                       |           |        |                                                                     |
| Temperature                                   |                       |           |        |                                                                     |
|                                               | Operating temperature |           |        |                                                                     |
|                                               |                       | min       | °C     | -25                                                                 |
|                                               |                       | max       | °C     | +70                                                                 |
|                                               | Storage temperature   |           |        |                                                                     |
|                                               |                       | min       | °C     | -40                                                                 |
|                                               |                       | max       | °C     | +85                                                                 |
| Dimensions                                    |                       |           |        |                                                                     |

## **LPCB2102**

PUSHBUTTON ACTUATOR, SPRING RETURN, WITH SYMBOL Ø22MM PLATINUM SERIES, EXTENDED, 0 / BLACK

|              | IEC/EN 60947-1   |
|--------------|------------------|
|              | IEC/EN 60947-5-1 |
|              | UL508            |
| Certificates |                  |
|              | CCC              |
|              | cULus            |
|              | EAC              |
|              | RINA             |