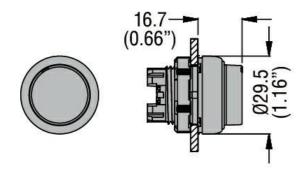

|        |                                    |
| Operating temperature                     |           |        |                                    |
|                                           | min       | °C     | -25                                |
|                                           | max       | °C     | +70                                |
| Storage temperature                       |           |        | _                                  |
|                                           | min       | °C     | -40                                |
|                                           | max       | °C     | +85                                |
| Dimensions                                |           |        |                                    |

## Dimensions



## Certifications and compliance

Compliance

CSA C22.2 n° 14



## LPCB208

## PUSHBUTTON ACTUATOR, SPRING RETURN Ø22MM PLATINUM SERIES, EXTENDED,

|              | IEC/EN 60947-1   |  |
|--------------|------------------|--|
|              | IEC/EN 60947-5-1 |  |
|              | UL508            |  |
| Certificates |                  |  |
|              | CCC              |  |
|              | cULus            |  |
|              | EAC              |  |
|              | RINA             |  |