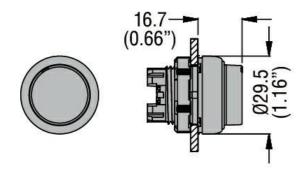

|        |                                    |
| Operating temperature                     |           |        |                                    |
|                                           | min       | °C     | -25                                |
|                                           | max       | °C     | +70                                |
| Storage temperature                       |           |        | _                                  |
|                                           | min       | °C     | -40                                |
|                                           | max       | °C     | +85                                |
| Dimensions                                |           |        |                                    |

## Dimensions



## Certifications and compliance

Compliance

CSA C22.2 n° 14



## LPCB205

## PUSHBUTTON ACTUATOR, SPRING RETURN Ø22MM PLATINUM SERIES, EXTENDED,

|              | IEC/EN 60947-1   |
|--------------|------------------|
|              | IEC/EN 60947-5-1 |
|              | UL508            |
| Certificates |                  |
|              | CCC              |
|              | cULus            |
|              | EAC              |
|              | RINA             |