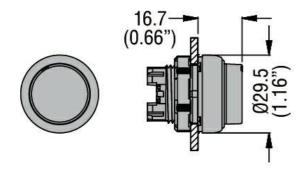

**ENERGY AND AUTOMATION** 

| Product designation      |                       |           | Pushbutton<br>actuator, spring<br>return |                                 |
|--------------------------|-----------------------|-----------|------------------------------------------|---------------------------------|
| Product type designation |                       |           | LPCB20                                   |                                 |
| General characteristics  |                       |           |                                          |                                 |
| Colour                   |                       |           |                                          | Red                             |
| Material                 |                       |           |                                          | Polyamide                       |
| IEC degree of protection | on                    |           |                                          | IP66, IP67 and IP69K            |
| Mechanical features      |                       |           |                                          |                                 |
| Operating force          |                       | kg-lb     | <0.5Kg / 1.1lb                           |                                 |
| Mechanical life - spring |                       | cycles    | 5000000                                  |                                 |
| Mechanical life - Push-I |                       | cycles    | 500000                                   |                                 |
| Operating position       |                       |           |                                          |                                 |
|                          |                       | allowable |                                          | Any                             |
| Fixing                   |                       |           |                                          | Flush (without mounting         |
| <del></del>              |                       |           |                                          | adapter)                        |
| Mounting adapter         |                       |           |                                          | LPXAU120                        |
| Weight                   |                       |           | g                                        | 27                              |
| UL technical data        |                       |           |                                          |                                 |
| UL degree of protection  |                       |           |                                          | Type1, 2, 3R, 4,<br>4X, 12, 12K |
| Ambient conditions       |                       |           |                                          |                                 |
| Temperature              |                       |           |                                          |                                 |
|                          | Operating temperature |           |                                          |                                 |
|                          |                       | min       | °C                                       | -25                             |
|                          |                       | max       | °C                                       | +70                             |
|                          | Storage temperature   |           |                                          |                                 |
|                          |                       | min       | °C                                       | -40                             |
|                          |                       | max       | °C                                       | +85                             |
| Dimensions               |                       |           |                                          |                                 |