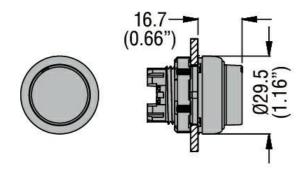

| min       | °C                   | -25                                |
|                                           |                       | max       | °C                   | +70                                |
|                                           | Storage temperature   |           |                      |                                    |
|                                           |                       | min       | °C                   | -40                                |
|                                           |                       | max       | °C                   | +85                                |
| Dimensions                                |                       |           |                      |                                    |

## Dimensions



## Certifications and compliance

Compliance

CSA C22.2 n° 14



## LPCB203

## PUSHBUTTON ACTUATOR, SPRING RETURN Ø22MM PLATINUM SERIES, EXTENDED,

|              | IEC/EN 60947-1   |
|--------------|------------------|
|              | IEC/EN 60947-5-1 |
|              | UL508            |
| Certificates |                  |
|              | CCC              |
|              | cULus            |
|              | EAC              |
|              | RINA             |