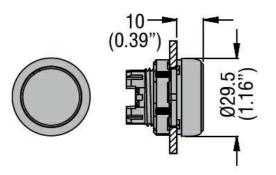

| min       | °C         | -25                                                                 |
|                                              | -                     | max       | °C         | +70                                                                 |
|                                              | Storage temperature   |           | ° <b>^</b> | 40                                                                  |
|                                              |                       | min       | °C<br>℃    | -40<br>+85                                                          |
|                                              |                       | max       | C          | +00                                                                 |

## Dimensions



## Certifications and compliance Compliance

CSA C22.2 n° 14

LPCB1196



Certificates

| IEC/EN 60947-1   |
|------------------|
| IEC/EN 60947-5-1 |
| UL508            |
|                  |
| CCC              |
| cULus            |
| EAC              |
| RINA             |