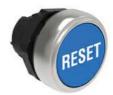

| Product designation<br>Product type designat | ion                   |           |            | Pushbutton<br>actuators, spring<br>return, with<br>symbol<br>LPCB11 |
|----------------------------------------------|-----------------------|-----------|------------|---------------------------------------------------------------------|
| General characteristic                       |                       |           |            |                                                                     |
| Colour                                       | -                     |           |            | Blue                                                                |
| Material                                     |                       |           |            | Polyamide                                                           |
| IEC degree of protection                     |                       |           |            | IP66, IP67 and<br>IP69K                                             |
| Mechanical features                          |                       |           |            |                                                                     |
| Operating force                              |                       |           | kg-lb      | <0.5Kg / 1.1lb                                                      |
| Mechanical life                              |                       |           | cycles     | 500000                                                              |
| Operating position                           |                       |           |            |                                                                     |
|                                              |                       | allowable |            | Any                                                                 |
| Fixing                                       |                       |           |            | Flush (without<br>mounting<br>adapter)                              |
| Mounting adapter                             |                       |           |            | LPXAU120                                                            |
| Weight                                       |                       |           | g          | 25                                                                  |
| UL technical data                            |                       |           |            |                                                                     |
| UL degree of protection                      |                       |           |            | Type1, 2, 3R, 4,<br>4X, 12, 12K                                     |
| Ambient conditions                           |                       |           |            |                                                                     |
| Temperature                                  |                       |           |            |                                                                     |
|                                              | Operating temperature |           |            |                                                                     |
|                                              |                       | min       | °C         | -25                                                                 |
|                                              | -                     | max       | °C         | +70                                                                 |
|                                              | Storage temperature   |           | ° <b>^</b> | 40                                                                  |
|                                              |                       | min       | °C<br>℃    | -40<br>+85                                                          |
|                                              |                       | max       | C          | +00                                                                 |