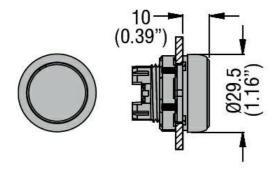

+70                                                                 |
|                                             | Storage temperature   |           |                      |                                                                     |
|                                             |                       | min       | °C                   | -40                                                                 |
|                                             |                       | max       | °C                   | +85                                                                 |
| Dimensions                                  |                       |           |                      |                                                                     |

### **Dimensions**



### Certifications and compliance

Compliance

CSA C22.2 n° 14



#### LPCB1176

# PUSHBUTTON ACTUATOR, SPRING RETURN, WITH SYMBOL Ø22MM PLATINUM SERIES, FLUSH, R / BLUE

|              | IEC/EN 60947-1   |
|--------------|------------------|
|              | IEC/EN 60947-5-1 |
|              | UL508            |
| Certificates |                  |
|              | CCC              |
|              | cULus            |
|              | EAC              |
|              | RINA             |