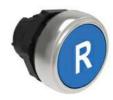

## PUSHBUTTON ACTUATOR, SPRING RETURN, WITH SYMBOL $\emptyset$ 22MM PLATINUM SERIES, FLUSH, R / BLUE

| Product designation  Product type designati | on                    |           |                      | Pushbutton<br>actuators, spring<br>return, with<br>symbol<br>LPCB11 |
|---------------------------------------------|-----------------------|-----------|----------------------|---------------------------------------------------------------------|
| General characteristics                     | S                     |           |                      |                                                                     |
| Colour                                      |                       |           |                      | Blue                                                                |
| Material                                    |                       |           |                      | Polyamide                                                           |
| IEC degree of protecti                      |                       |           | IP66, IP67 and IP69K |                                                                     |
| Mechanical features                         |                       |           |                      |                                                                     |
| Operating force                             |                       |           | kg-lb                | <0.5Kg / 1.1lb                                                      |
| Mechanical life                             |                       |           | cycles               | 5000000                                                             |
| Operating position                          |                       |           |                      | _                                                                   |
|                                             |                       | allowable |                      | Any                                                                 |
| Fixing                                      |                       |           |                      | Flush (without mounting adapter)                                    |
| Mounting adapter                            |                       |           |                      | LPXAU120                                                            |
| Weight                                      |                       |           | g                    | 25                                                                  |
| UL technical data                           |                       |           |                      |                                                                     |
| UL degree of protection                     |                       |           |                      | Type1, 2, 3R, 4,<br>4X, 12, 12K                                     |
| Ambient conditions                          |                       |           |                      |                                                                     |
| Temperature                                 |                       |           |                      |                                                                     |
|                                             | Operating temperature |           |                      |                                                                     |
|                                             |                       | min       | °C                   | -25                                                                 |
|                                             |                       | max       | °C                   | +70                                                                 |
|                                             | Storage temperature   |           |                      |                                                                     |
|                                             |                       | min       | °C                   | -40                                                                 |
|                                             |                       | max       | °C                   | +85                                                                 |
| Dimensions                                  |                       |           |                      |                                                                     |