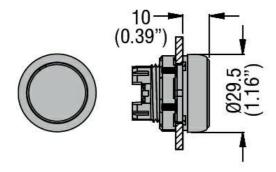

|                                                                     |
|                                               | min       | °C     | -25                                                                 |
|                                               | max       | °C     | +70                                                                 |
| Storage temperature                           | _         |        |                                                                     |
|                                               | min       | °C     | -40                                                                 |
| Dimensions                                    | max       | °C     | +85                                                                 |

## **Dimensions**



## Certifications and compliance

Compliance

CSA C22.2 n° 14



## LPCB1168

PUSHBUTTON ACTUATOR, SPRING RETURN, WITH SYMBOL Ø22MM PLATINUM SERIES, FLUSH, START / WHITE

|              | IEC/EN 60947-1   |
|--------------|------------------|
|              | IEC/EN 60947-5-1 |
|              | UL508            |
| Certificates |                  |
|              | CCC              |
|              | cULus            |
|              | EAC              |
|              | RINA             |