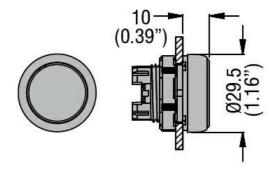

|                                                                     |
|                                               | min       | °C     | -25                                                                 |
|                                               | max       | °C     | +70                                                                 |
| Storage temperature                           |           |        |                                                                     |
|                                               | min       | °C     | -40                                                                 |
| Dimensions                                    | max       | °C     | +85                                                                 |

#### **Dimensions**



### Certifications and compliance

Compliance

CSA C22.2 n° 14



#### LPCB1163

# PUSHBUTTON ACTUATOR, SPRING RETURN, WITH SYMBOL Ø22MM PLATINUM SERIES, FLUSH, START / GREEN

|              | IEC/EN 60947-1   |  |
|--------------|------------------|--|
|              | IEC/EN 60947-5-1 |  |
|              | UL508            |  |
| Certificates |                  |  |
|              | CCC              |  |
|              | cULus            |  |
|              | EAC              |  |
|              | RINA             |  |