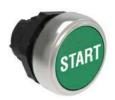

## PUSHBUTTON ACTUATOR, SPRING RETURN, WITH SYMBOL Ø22MM PLATINUM SERIES, FLUSH, START / GREEN

| Product designation  Product type designation |           |        | Pushbutton<br>actuators, spring<br>return, with<br>symbol<br>LPCB11 |
|-----------------------------------------------|-----------|--------|---------------------------------------------------------------------|
| General characteristics                       |           |        |                                                                     |
| Colour                                        |           |        | Green                                                               |
| Material                                      |           |        | Polyamide                                                           |
| IEC degree of protection                      |           |        | IP66, IP67 and<br>IP69K                                             |
| Mechanical features                           |           |        |                                                                     |
| Operating force                               |           | kg-lb  | <0.5Kg / 1.1lb                                                      |
| Mechanical life                               |           | cycles | 5000000                                                             |
| Operating position                            |           |        | _                                                                   |
|                                               | allowable |        | Any                                                                 |
| Fixing                                        |           |        | Flush (without mounting adapter)                                    |
| Mounting adapter                              |           |        | LPXAU120                                                            |
| Weight                                        |           | g      | 25                                                                  |
| UL technical data                             |           |        |                                                                     |
| UL degree of protection                       |           |        | Type1, 2, 3R, 4,<br>4X, 12, 12K                                     |
| Ambient conditions                            |           |        |                                                                     |
| Temperature                                   |           |        |                                                                     |
| Operating temperature                         |           |        |                                                                     |
|                                               | min       | °C     | -25                                                                 |
|                                               | max       | °C     | +70                                                                 |
| Storage temperature                           |           |        |                                                                     |
|                                               | min       | °C     | -40                                                                 |
| Dimensions                                    | max       | °C     | +85                                                                 |

# PUSHBUTTON ACTUATOR, SPRING RETURN, WITH SYMBOL Ø22MM PLATINUM SERIES, FLUSH, START / GREEN

|              | IEC/EN 60947-1   |  |
|--------------|------------------|--|
|              | IEC/EN 60947-5-1 |  |
|              | UL508            |  |
| Certificates |                  |  |
|              | CCC              |  |
|              | cULus            |  |
|              | EAC              |  |
|              | RINA             |  |