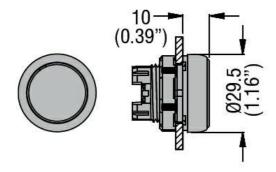

|                       | max       | °C     | +70                                                                 |
|                                               | Storage temperature   |           |        |                                                                     |
|                                               |                       | min       | °C     | -40                                                                 |
|                                               |                       | max       | °C     | +85                                                                 |
| Dimensions                                    |                       |           |        |                                                                     |

### **Dimensions**



#### Certifications and compliance

Compliance

CSA C22.2 n° 14



#### LPCB1158

# PUSHBUTTON ACTUATOR, SPRING RETURN, WITH SYMBOL Ø22MM PLATINUM SERIES, FLUSH, $\uparrow$ / WHITE

|              | IEC/EN 60947-1   |
|--------------|------------------|
|              | IEC/EN 60947-5-1 |
|              | UL508            |
| Certificates |                  |
|              | CCC              |
|              | cULus            |
|              | EAC              |
|              | RINA             |