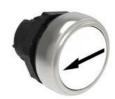

## PUSHBUTTON ACTUATOR, SPRING RETURN, WITH SYMBOL Ø22MM PLATINUM SERIES, FLUSH, $\leftarrow$ / WHITE

| Product designation  Product type designation | on                    |           |        | Pushbutton<br>actuators, spring<br>return, with<br>symbol<br>LPCB11 |
|-----------------------------------------------|-----------------------|-----------|--------|---------------------------------------------------------------------|
| General characteristics                       |                       |           |        |                                                                     |
| Colour                                        |                       |           |        | White                                                               |
| Material                                      |                       |           |        | Polyamide                                                           |
| IEC degree of protect                         | ion                   |           |        | IP66, IP67 and<br>IP69K                                             |
| Mechanical features                           |                       |           |        |                                                                     |
| Operating force                               |                       |           | kg-lb  | <0.5Kg / 1.1lb                                                      |
| Mechanical life                               |                       |           | cycles | 5000000                                                             |
| Operating position                            |                       |           |        |                                                                     |
|                                               |                       | allowable |        | Any                                                                 |
| Fixing                                        |                       |           |        | Flush (without mounting adapter)                                    |
| Mounting adapter                              |                       |           |        | LPXAU120                                                            |
| Weight                                        |                       |           | g      | 25                                                                  |
| UL technical data                             |                       |           |        |                                                                     |
| UL degree of protection                       |                       |           |        | Type1, 2, 3R, 4,<br>4X, 12, 12K                                     |
| Ambient conditions                            |                       |           |        |                                                                     |
| Temperature                                   |                       |           |        |                                                                     |
|                                               | Operating temperature |           |        |                                                                     |
|                                               |                       | min       | °C     | -25                                                                 |
|                                               |                       | max       | °C     | +70                                                                 |
|                                               | Storage temperature   |           |        |                                                                     |
|                                               |                       | min       | °C     | -40                                                                 |
|                                               |                       | max       | °C     | +85                                                                 |
| Dimensions                                    |                       |           |        |                                                                     |

# PUSHBUTTON ACTUATOR, SPRING RETURN, WITH SYMBOL Ø22MM PLATINUM SERIES, FLUSH, $\leftarrow$ / WHITE

|              | IEO/EN 00047 4   |  |
|--------------|------------------|--|
|              | IEC/EN 60947-1   |  |
|              | IEC/EN 60947-5-1 |  |
|              | UL508            |  |
| Certificates |                  |  |
|              | CCC              |  |
|              | cULus            |  |
|              | EAC              |  |
|              | RINA             |  |