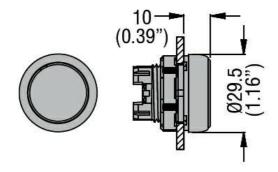

|                       | max       | °C     | +70                                                                 |
|                                               | Storage temperature   |           |        |                                                                     |
|                                               |                       | min       | °C     | -40                                                                 |
|                                               |                       | max       | °C     | +85                                                                 |
| Dimensions                                    |                       |           |        |                                                                     |

### **Dimensions**



#### Certifications and compliance

Compliance

CSA C22.2 n° 14



#### LPCB1148

# PUSHBUTTON ACTUATOR, SPRING RETURN, WITH SYMBOL Ø22MM PLATINUM SERIES, FLUSH, $\leftarrow$ / WHITE

|              | IEO/EN 00047 4   |  |
|--------------|------------------|--|
|              | IEC/EN 60947-1   |  |
|              | IEC/EN 60947-5-1 |  |
|              | UL508            |  |
| Certificates |                  |  |
|              | CCC              |  |
|              | cULus            |  |
|              | EAC              |  |
|              | RINA             |  |