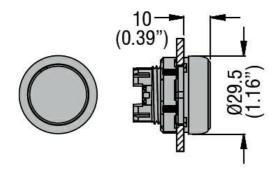

|  |
|                                               | Storage temperature   |           |                                 |                                                                     |  |
|                                               |                       | min       | °C                              | -40                                                                 |  |
|                                               |                       | max       | °C                              | +85                                                                 |  |
| Dimensions                                    |                       |           |                                 |                                                                     |  |

#### Dimensions



### Certifications and compliance

Compliance

CSA C22.2 n° 14



### **LPCB1134**

# PUSHBUTTON ACTUATOR, SPRING RETURN, WITH SYMBOL Ø22MM PLATINUM SERIES, FLUSH, STOP / RED

|              | IEC/EN 60947-1   |  |
|--------------|------------------|--|
|              | IEC/EN 60947-5-1 |  |
|              | UL508            |  |
| Certificates |                  |  |
|              | CCC              |  |
|              | cULus            |  |
|              | EAC              |  |
|              | RINA             |  |