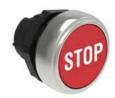

## PUSHBUTTON ACTUATOR, SPRING RETURN, WITH SYMBOL Ø22MM PLATINUM SERIES, FLUSH, STOP / RED

| Product designation  Product type designation | on                    |           |                                 | Pushbutton<br>actuators, spring<br>return, with<br>symbol<br>LPCB11 |  |
|-----------------------------------------------|-----------------------|-----------|---------------------------------|---------------------------------------------------------------------|--|
| General characteristics                       | 3                     |           |                                 |                                                                     |  |
| Colour                                        |                       |           |                                 | Red                                                                 |  |
| Material                                      |                       |           | Polyamide                       |                                                                     |  |
| IEC degree of protecti                        |                       |           | IP66, IP67 and<br>IP69K         |                                                                     |  |
| Mechanical features                           |                       |           |                                 |                                                                     |  |
| Operating force                               |                       | kg-lb     | <0.5Kg / 1.1lb                  |                                                                     |  |
| Mechanical life                               |                       |           | cycles                          | 5000000                                                             |  |
| Operating position                            |                       |           |                                 |                                                                     |  |
|                                               |                       | allowable |                                 | Any                                                                 |  |
| Fixing                                        |                       |           |                                 | Flush (without mounting adapter)                                    |  |
| Mounting adapter                              |                       |           |                                 | LPXAU120                                                            |  |
| Weight                                        |                       |           | g                               | 25                                                                  |  |
| UL technical data                             |                       |           |                                 |                                                                     |  |
| UL degree of protectio                        |                       |           | Type1, 2, 3R, 4,<br>4X, 12, 12K |                                                                     |  |
| Ambient conditions                            |                       |           |                                 |                                                                     |  |
| Temperature                                   |                       |           |                                 |                                                                     |  |
|                                               | Operating temperature |           |                                 |                                                                     |  |
|                                               |                       | min       | °C                              | -25                                                                 |  |
|                                               |                       | max       | °C                              | +70                                                                 |  |
|                                               | Storage temperature   |           |                                 |                                                                     |  |
|                                               |                       | min       | °C                              | -40                                                                 |  |
|                                               |                       | max       | °C                              | +85                                                                 |  |
| Dimensions                                    |                       |           |                                 |                                                                     |  |