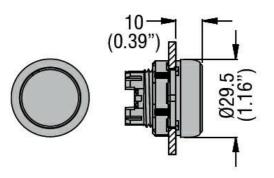

|
|                                              | min       | °C         | -25                                                                 |
| -                                            | max       | °C         | +70                                                                 |
| Storage temperatur                           |           | ° <b>^</b> | 40                                                                  |
|                                              | min       | °C<br>℃    | -40<br>+85                                                          |
|                                              | max       | U          | +00                                                                 |

## Dimensions



## Certifications and compliance Compliance

CSA C22.2 n° 14

LPCB1132



Certificates

| 1       |          |  |
|---------|----------|--|
|         |          |  |
|         |          |  |
|         |          |  |
|         |          |  |
|         |          |  |
|         |          |  |
| 1<br>5- | 1<br>5-1 |  |