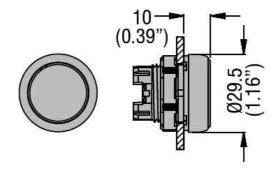

|                       | max       | °C     | +70                                                                 |
|                                               | Storage temperature   |           |        |                                                                     |
|                                               |                       | min       | °C     | -40                                                                 |
|                                               |                       | max       | °C     | +85                                                                 |
| Dimensions                                    |                       |           |        |                                                                     |

#### **Dimensions**



### Certifications and compliance

Compliance

CSA C22.2 n° 14



#### LPCB1128

# PUSHBUTTON ACTUATOR, SPRING RETURN, WITH SYMBOL Ø22MM PLATINUM SERIES, FLUSH, II / WHITE

|              | IEC/EN 60947-1   |  |
|--------------|------------------|--|
|              | IEC/EN 60947-5-1 |  |
|              | UL508            |  |
| Certificates |                  |  |
|              | CCC              |  |
|              | cULus            |  |
|              | EAC              |  |
|              | RINA             |  |