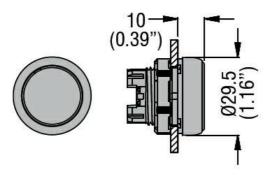

|                       | min       | °C      | -25                                                                 |
|                                              |                       | max       | °C      | +70                                                                 |
|                                              | Storage temperature   |           | °C      | 40                                                                  |
|                                              |                       | min       | °C<br>℃ | -40<br>+85                                                          |
|                                              |                       | max       | U       | +00                                                                 |

## Dimensions



## Certifications and compliance Compliance

CSA C22.2 n° 14

LPCB1123



Certificates

| -  |                 |
|----|-----------------|
| IE | EC/EN 60947-1   |
| IE | EC/EN 60947-5-1 |
| U  | L508            |
|    |                 |
| С  | CC              |
| cl | ULus            |
| E. | AC              |
| R  | INA             |