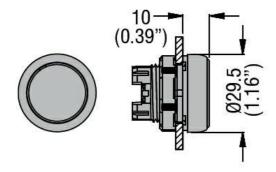

|
|                                             | Storage temperature   |           |                         |                                                                     |
|                                             |                       | min       | °C                      | -40                                                                 |
|                                             |                       | max       | °C                      | +85                                                                 |
| Dimensions                                  |                       |           |                         |                                                                     |

### **Dimensions**



### Certifications and compliance

Compliance

CSA C22.2 n° 14



#### LPCB1118

# PUSHBUTTON ACTUATOR, SPRING RETURN, WITH SYMBOL Ø22MM PLATINUM SERIES, FLUSH, I / WHITE

|              | IEC/EN 60947-1   |
|--------------|------------------|
|              | IEC/EN 60947-5-1 |
|              | UL508            |
| Certificates |                  |
|              | CCC              |
|              | cULus            |
|              | EAC              |
|              | RINA             |