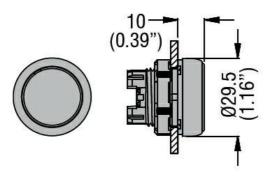

|        |                                                                     |
|                                              | min       | °C     | -25                                                                 |
|                                              | max       | °C     | +70                                                                 |
| Storage temperature                          |           |        |                                                                     |
|                                              | min       | °C     | -40                                                                 |
|                                              | max       | °C     | +85                                                                 |

## Dimensions



## Certifications and compliance Compliance

CSA C22.2 n° 14

LPCB1102



Certificates

| IEC/EN 60947-1   |
|------------------|
| IEC/EN 60947-5-1 |
| UL508            |
|                  |
| CCC              |
| cULus            |
| EAC              |
| RINA             |