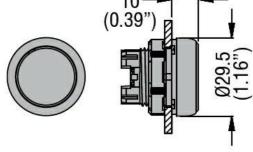

| Product designation                   |                      |           |                      | Pushbutton actuator, spring return |
|---------------------------------------|----------------------|-----------|----------------------|------------------------------------|
| Product type designation              |                      |           | LPCB10               |                                    |
| General characteristics               |                      |           |                      |                                    |
| Colour                                |                      |           |                      | Red                                |
| Material                              |                      |           |                      | Polyamide                          |
| IEC degree of protection              |                      |           | IP66, IP67 and IP69K |                                    |
| Mechanical features                   |                      |           |                      |                                    |
| Operating force                       |                      |           | kg-lb                | <0.5Kg / 1.1lb                     |
| Mechanical life - spring ret          |                      | cycles    | 5000000              |                                    |
| Mechanical life - Push-Push actuators |                      |           | cycles               | 500000                             |
| Operating position                    |                      |           | _                    |                                    |
|                                       |                      | allowable |                      | Any                                |
| Fixing                                |                      |           |                      | Flush (without mounting adapter)   |
| Mounting adapter                      |                      |           |                      | LPXAU120                           |
| Weight                                |                      |           | g                    | 25                                 |
| UL technical data                     |                      |           |                      |                                    |
| UL degree of protection               |                      |           |                      | Type1, 2, 3R, 4,<br>4X, 12, 12K    |
| Ambient conditions                    |                      |           |                      |                                    |
| Temperature                           |                      |           |                      |                                    |
| O <sub>l</sub>                        | perating temperature |           |                      |                                    |
|                                       |                      | min       | °C                   | -25                                |
|                                       |                      | max       | °C                   | +70                                |
| St                                    | orage temperature    |           |                      |                                    |
|                                       |                      | min       | °C                   | -40                                |
|                                       |                      | max       | °C                   | +85                                |
| Dimensions                            |                      |           |                      |                                    |