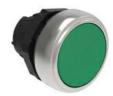

## **LPCB103**

## PUSHBUTTON ACTUATOR, SPRING RETURN Ø22MM PLATINUM SERIES, FLUSH, GREEN

|              | IEC/EN 60947-1   |  |
|--------------|------------------|--|
|              | IEC/EN 60947-5-1 |  |
|              | UL508            |  |
| Certificates |                  |  |
|              | CCC              |  |
|              | cULus            |  |
|              | EAC              |  |
|              | RINA             |  |