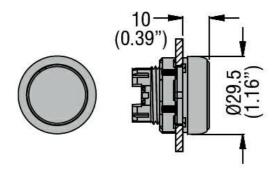

| Product designation                       |           |        | Pushbutton actuator, spring return |
|-------------------------------------------|-----------|--------|------------------------------------|
| Product type designation                  |           |        | LPCB10                             |
| General characteristics                   |           |        |                                    |
| Colour                                    |           |        | Green                              |
| Material                                  |           |        | Polyamide                          |
| IEC degree of protection                  |           |        | IP66, IP67 and IP69K               |
| Mechanical features                       |           |        |                                    |
| Operating force                           |           | kg-lb  | <0.5Kg / 1.1lb                     |
| Mechanical life - spring return actuators |           | cycles | 5000000                            |
| Mechanical life - Push-Push actuators     |           | cycles | 500000                             |
| Operating position                        |           |        |                                    |
| •                                         | allowable |        | Any                                |
| Fixing                                    |           |        | Flush (without mounting adapter)   |
| Mounting adapter                          |           |        | LPXAU120                           |
| Weight                                    |           | g      | 25                                 |
| UL technical data                         |           |        |                                    |
| UL degree of protection                   |           |        | Type1, 2, 3R, 4,<br>4X, 12, 12K    |
| Ambient conditions                        |           |        |                                    |
| Temperature                               |           |        |                                    |
| Operating temperature                     |           |        |                                    |
|                                           | min       | °C     | -25                                |
|                                           | max       | °C     | +70                                |
| Storage temperature                       |           |        |                                    |
|                                           | min       | °C     | -40                                |
|                                           | max       | °C     | +85                                |
| Dimensions                                |           |        |                                    |