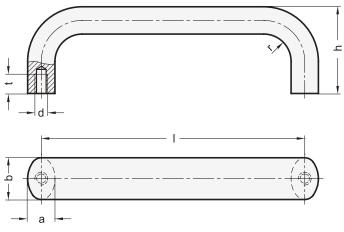

## Cabinet "U" Handles

Aluminum, with Tapped Holes

Dimensions in: inches - millimeters

#### Inch table

| V                | 4         | Difference in the control of the con |             |             |              |              |                     |                  |                   |                  |           |
|------------------|-----------|--------------------------------------------------------------------------------------------------------------------------------------------------------------------------------------------------------------------------------------------------------------------------------------------------------------------------------------------------------------------------------------------------------------------------------------------------------------------------------------------------------------------------------------------------------------------------------------------------------------------------------------------------------------------------------------------------------------------------------------------------------------------------------------------------------------------------------------------------------------------------------------------------------------------------------------------------------------------------------------------------------------------------------------------------------------------------------------------------------------------------------------------------------------------------------------------------------------------------------------------------------------------------------------------------------------------------------------------------------------------------------------------------------------------------------------------------------------------------------------------------------------------------------------------------------------------------------------------------------------------------------------------------------------------------------------------------------------------------------------------------------------------------------------------------------------------------------------------------------------------------------------------------------------------------------------------------------------------------------------------------------------------------------------------------------------------------------------------------------------------------------|-------------|-------------|--------------|--------------|---------------------|------------------|-------------------|------------------|-----------|
| b                | d         | Length I ±0.01                                                                                                                                                                                                                                                                                                                                                                                                                                                                                                                                                                                                                                                                                                                                                                                                                                                                                                                                                                                                                                                                                                                                                                                                                                                                                                                                                                                                                                                                                                                                                                                                                                                                                                                                                                                                                                                                                                                                                                                                                                                                                                                 |             |             |              |              |                     |                  | h                 | r                | t min.    |
| .79<br><b>20</b> | 1/4 x 20  | 3.94<br>100                                                                                                                                                                                                                                                                                                                                                                                                                                                                                                                                                                                                                                                                                                                                                                                                                                                                                                                                                                                                                                                                                                                                                                                                                                                                                                                                                                                                                                                                                                                                                                                                                                                                                                                                                                                                                                                                                                                                                                                                                                                                                                                    | 4.41<br>112 | -           | -            | -            | -                   | .51<br><i>13</i> | 1.93<br><b>49</b> | .51<br><i>13</i> | .39<br>10 |
| .79<br><b>20</b> | 1/4 x 20  | 5.04<br><b>128</b>                                                                                                                                                                                                                                                                                                                                                                                                                                                                                                                                                                                                                                                                                                                                                                                                                                                                                                                                                                                                                                                                                                                                                                                                                                                                                                                                                                                                                                                                                                                                                                                                                                                                                                                                                                                                                                                                                                                                                                                                                                                                                                             | 6.30<br>160 | -           | -            | -            | -                   | .51<br>13        | 2.01<br><i>51</i> | .51<br>13        | .39<br>10 |
| 1.02<br>26       | 5/16 x 18 | 4.41<br>112                                                                                                                                                                                                                                                                                                                                                                                                                                                                                                                                                                                                                                                                                                                                                                                                                                                                                                                                                                                                                                                                                                                                                                                                                                                                                                                                                                                                                                                                                                                                                                                                                                                                                                                                                                                                                                                                                                                                                                                                                                                                                                                    | 4.61<br>117 | 5.04<br>128 | -            | -            | -                   | .67<br><b>17</b> | 2.17<br>55        | .67<br><b>17</b> | .47<br>12 |
| 1.02<br>26       | 5/16 x 18 | 6.30<br><b>160</b>                                                                                                                                                                                                                                                                                                                                                                                                                                                                                                                                                                                                                                                                                                                                                                                                                                                                                                                                                                                                                                                                                                                                                                                                                                                                                                                                                                                                                                                                                                                                                                                                                                                                                                                                                                                                                                                                                                                                                                                                                                                                                                             | 7.05<br>179 | 7.56<br>192 | 11.81<br>300 | 15.75<br>400 | 19.69<br><b>500</b> | .67<br><b>17</b> | 2.24<br>57        | .67<br><b>17</b> | .47<br>12 |

### Metric table

| Ū          | 2   | 3                  |                    |                    |              |                     |              |                    |                  |              | Dim       | ensions in | : millimete | rs - inches |
|------------|-----|--------------------|--------------------|--------------------|--------------|---------------------|--------------|--------------------|------------------|--------------|-----------|------------|-------------|-------------|
| b          | d   | Length I ±0        | ).25               |                    |              |                     |              | а                  | h                | r            | t min.    |            |             |             |
|            |     |                    |                    |                    |              |                     |              |                    | Finish WSA / SMA |              |           |            |             |             |
| 20         | M 6 | 100                | 112                | 117                | 120*         | -                   | -            | 100                | 112              | -            | 13        | 49         | 13          | 10          |
| .79        |     | 3.94               | 4.41               | 4.61               | 4.72         |                     |              | 3.94               | 4.41             |              | .51       | 1.93       | .51         | .39         |
| 20         | M 6 | 128                | 160                | 180*               | 200          | 235*                | -            | 128                | 160              | -            | 13        | 51         | 13          | 10          |
| .79        |     | 5.04               | 6.30               | 7.09               | 7.87         | 9.25                |              | 5.04               | 6.30             |              | .51       | 2.01       | .51         | .39         |
| 26<br>1.02 | M 8 | 112<br><i>4.41</i> | 117<br><i>4.61</i> | 120<br><i>4.72</i> | 125<br>4.92  | 128<br>5.04         | -            | 128<br>5.04        | -                | -            | 17<br>.67 | 55<br>2.17 | 17<br>.67   | 12<br>.47   |
| 26<br>1.02 | M 8 | 160<br><i>6.30</i> | 179<br><i>7.05</i> | 192<br>7.56        | 300<br>11.81 | 400<br><i>15.75</i> | 500<br>19.69 | 160<br><i>6.30</i> | 192<br>7.56      | 300<br>11.81 | 17<br>.67 | 57<br>2.24 | 17<br>.67   | 12<br>.47   |

#### Information

GN 565 cabinet "U" handles are manufactured from a bent aluminum profile and have excellent stability

\*\* These colors are only available in minimum quantities for inch sizes

\* Suitable for 19" rack and enclosure layout