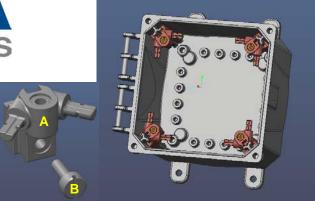

## P/N: UBPAK-G (Gray) / UBPAK-B (Black) BACK PANEL ADJUSTMENT KIT Installation Instructions:

The kit consists of the following components:

- Item A) Panel Mount Brackets QTY (4)
- Item B) Thumb Screws, #10-32 X 5/8" Long QTY (4)
- Item C) Pan Head Screws, #10-32 X 3/8" Long QTY (4), (Not Shown)
  - 1) Install Panel Mount Brackets (A) onto the T-rail in the corner of the enclosure.
  - 2) Align bracket T-rail slot to be flush to the top of the enclosures' T-rail.
  - 3) Install and secure Thumb Screw (B) into the lower Panel Mount Bracket's threaded insert and rotate until hand tight.
  - 4) Repeat steps one (1) thru three (3) for each corner, four (4) total.
  - 5) Position Panel (not included) over four (4) upper threaded inserts and secure with Pan Head Screws (C), (x4).
  - 6) Torque four (4) corner panel screws to 25 in-lbs. Max.