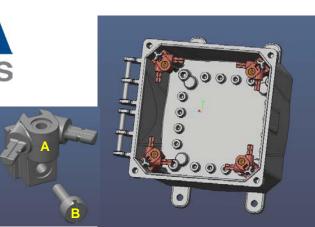

## P/N: UBPAK-G (Gray) / UBPAK-B (Black) BACK PANEL ADJUSTMENT KIT Installation Instructions:

The kit consists of the following components:

- Item A) Panel Mount Brackets QTY (4)
- Item B) Thumb Screws, #10-32 X 5/8" Long QTY (4)
- Item C) Pan Head Screws, #10-32 X 3/8" Long QTY (4), (Not Shown)
  - 1) Install Panel Mount Brackets (A) onto the T-rail in the corner of the enclosure.
  - 2) Align bracket T-rail slot to be flush to the top of the enclosures' T-rail.
  - 3) Install and secure Thumb Screw (B) into the lower Panel Mount Bracket's threaded insert and rotate until hand tight.
  - 4) Repeat steps one (1) thru three (3) for each corner, four (4) total.
  - 5) Position Panel (not included) over four (4) upper threaded inserts and secure with Pan Head Screws (C), (x4).
  - 6) Torque four (4) corner panel screws to 25 in-lbs. Max.