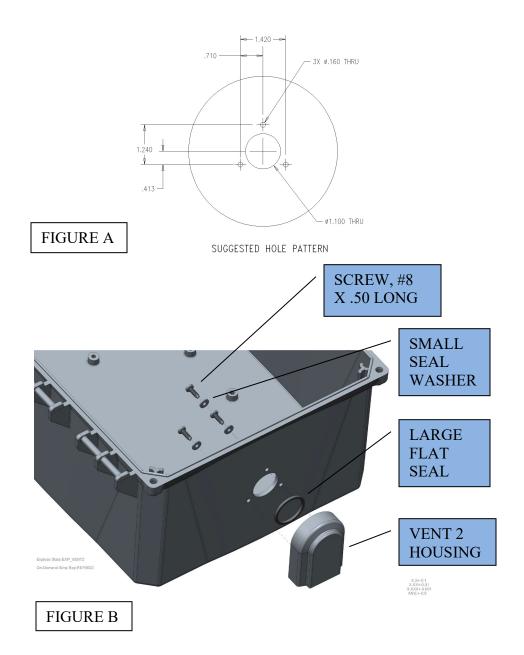

## **Vent 2 Instruction Sheet:**

See Figure A
Recommended Hole Pattern for Vent 2

See Figure B
Included is one of the following:
Vent #(VENT2)
Large Flat Seal

Included are three ea. of the following: Screw,#8 x .50 Lg. Thread cutter Small Seal Washer #8

Place large Seal in Vent2 groove outside of Housing. Position Vent over mounting Hole pattern as shown. On the inside of the Base, place the Seal Washers over the mounting holes and secure tightly using #8 Screws (3X). (Torque limits 3 inch lbs.)