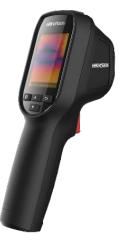

## DS-2TP31B-3AUF<sup>1</sup> Handheld Thermography Thermal Camera

Hikvision's DS-2TP31B-3AUF Handheld Thermography Thermal camera is specially designed to detect elevated skin-surface temperature with high accuracy in real time. It is equipped with a 160×120 resolution thermal detector. It can be widely used for preliminary temperature screening in office buildings, factories, stations, airports, and other public places.

## Available Model

DS-2TP31B-3AUF

- 160 × 120 Resolution
- Thermographic Accuracy: ±0.9° F (±0.5° C)
- 320 × 240 Resolution, 2.4" LCD Display
- Built-In Rechargeable Li-Ion Battery
- Up to 8 Hours Continuous Operation
- Displays Real-Time Temperature on Screen
- 8 GB MicroSD Memory Card (128 GB Maximum) To Store Snapshots/Data
- Supports 4 Palettes