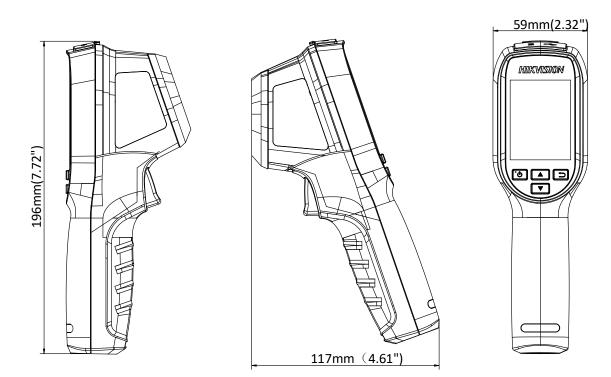

## **Dimensions**

**Box Contents** 

User Manual x 1

Disc

USB Cable x 1

Power Adapter x 1

Wrist Strap x 1

## **Specifications**

|                |                                 | DS-2TP31B-3AUF                                                                     |
|----------------|---------------------------------|------------------------------------------------------------------------------------|
| Thermal Module | Image Sensor                    | Uncooled focal plane arrays                                                        |
|                | Maximum Resolution              | 160 × 120                                                                          |
|                | Pixel Pitch                     | 17 µm                                                                              |
|                | Response Waveband               | 8 μm to 14 μm                                                                      |
|                | NETD                            | <40 mK (@ 25° C, F#=1.0)                                                           |
|                | Field of View                   | 37.2° × 50°                                                                        |
|                | Focal Length                    | 3.1 mm                                                                             |
|                | IFOV (mrad)                     | 5.48 mrad                                                                          |
|                | Minimum Focus Length            | ≥5.9" (≥150 mm)                                                                    |
|                | Aperture                        | <i>f</i> /1.1                                                                      |
| Image Display  | Monitor                         | 320 × 240 resolution 2.4" LCD display                                              |
|                | Palettes                        | Black hot, white hot, rainbow, ironbow                                             |
| Thermography   | Rules                           | 3 thermometry points: maximum temperature, minimum temperature, center temperature |
|                | Recommended<br>Subject Distance | 3' 4" (1 m)                                                                        |
|                | Thermographic Range             | 86° to 113° F (30° to 45° C)                                                       |
|                | Thermographic Accuracy          | ±0.9° F (±0.5° C)                                                                  |
| Battery        | Battery Type                    | Rechargeable lithium battery                                                       |
|                | Battery Operating Time          | 8 hours continuous operation                                                       |
| General        | Storage                         | MicroSD memory card slot (includes 8 GB, supports up to 128 GB storage)            |
|                | Photo                           | Thermal image                                                                      |
|                | Language                        | English                                                                            |
|                | Power                           | 3.7 VDC/0.4 A                                                                      |
|                | Power Consumption               | Less than 1.2 W                                                                    |
|                | Hardware Interface              | Micro USB                                                                          |
|                | Working Temperature             | (10° to 35° C)                                                                     |
|                | Protection Level                | IP54                                                                               |
|                | Drop Test Height                | 6.56 ft (2 m)                                                                      |
|                | Dimension                       | 7.7" × 4.6" × 2.3" (196 mm × 117 mm × 59 mm)                                       |
|                | Weight                          | Approximately <0.77 lb (<350 g)                                                    |
|                | Included Accessories            | Power adaptor, USB cable, 8 GB microSD memory card, user manual, disc, wrist strap |