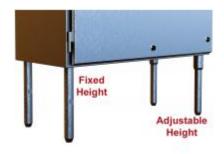

## **Features**

- · Attach to bottom enclosure for floor mounting applications
- Permits easy access for cleaning beneath enclosure
- · Adds 12" height to enclosure
- Adjustable model has 1" of adjustment ideal as a leveling foot
- 316L stainless steel construction
- · Sold in pairs

| Part No.    | Description                          |
|-------------|--------------------------------------|
| AKIT316ST   | Adjustable Height Floor Stand (pair) |
| FKIT316ST12 | 12" Fixed Floor Stand (pair)         |