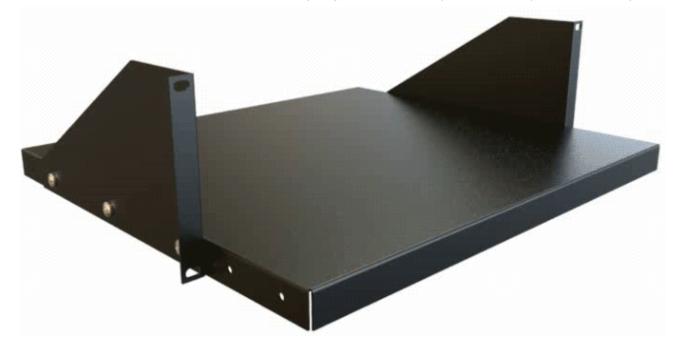

## Two Post Mounting Adjustable Shelf DNRMA Series

275 lbs (125 kg) Weight Capacity

## Features

- 14-Gauge steel construction.
- Movable side brackets allow mounting inside or outside rack at 4 different depths
- Designed mainly for open relay racks works panel mounted on any rack
- Choice of 16-inch or 20-inch deep.
- Available in either 19-inch rack panel width
- Knockdown design ships unassembled for easy handling and shipping protection.
- 275 lbs (125 kg) load rating.
- Finished in rugged textured RAL9005 black powder coat. Complies with the Greenguard guidelines for indoor air quality.
- TAA-compliant for GSA Schedule purchases.
- RoHS and REACH compliant.
- Manufactured in North America.

## Accessories

Mounting Hardware

|              | Mounting | Overall | Rack  | Mounting |
|--------------|----------|---------|-------|----------|
| Part No.     | Width    | Depth   | Units | Height   |
| DNRMA1916BK1 | 19.00    | 16.00   | 3U    | 5.25     |
| DNRMA1920BK1 | 19.00    | 20.00   | 3U    | 5.25     |