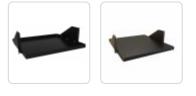

## Two Post Mounting Adjustable Shelf DNRMA Series

275 lbs (125 kg) Weight Capacity

## Features

- 14-Gauge steel construction.
- Movable side brackets allow mounting inside or outside rack at 4 different depths
- Designed mainly for open relay racks works panel mounted on any rack
- Choice of 16-inch or 20-inch deep.
- Available in either 19-inch rack panel width
- Knockdown design ships unassembled for easy handling and shipping protection.
- 275 lbs (125 kg) load rating.
- Finished in rugged textured RAL9005 black powder coat. Complies with the Greenguard guidelines for indoor air quality.
- TAA-compliant for GSA Schedule purchases.
- RoHS and REACH compliant.
- Manufactured in North America.

## Accessories

Mounting Hardware

|              | Mounting | Overall | Rack  | Mounting |
|--------------|----------|---------|-------|----------|
| Part No.     | Width    | Depth   | Units | Height   |
| DNRMA1916BK1 | 19.00    | 16.00   | 3U    | 5.25     |
| DNRMA1920BK1 | 19.00    | 20.00   | 3U    | 5.25     |