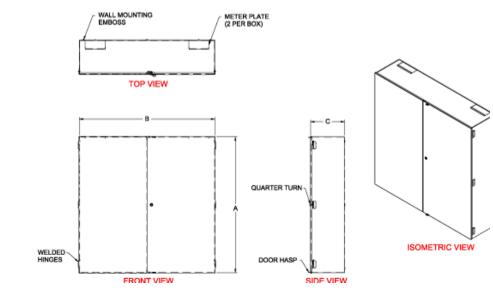

# Type 1 Mild Steel Metering Cabinets CMC Series

Hinge Door with Quarter Turn

# **Double Door**

|            | Dimensions |       |       | Panel      | Туре    | Latch                 | Latch | Metering |
|------------|------------|-------|-------|------------|---------|-----------------------|-------|----------|
| Part No.   | А          | В     | С     | Dimensions | of Door | Туре                  | Qty   | Plates   |
| CMC202010  | 20.00      | 20.00 | 10.00 | 16 x 16    | Single  | Hasp                  | 2     | 2        |
| CMC271310* | 27.00      | 13.00 | 10.00 | 23 x 9     | Single  | Hasp                  | 2     | 0        |
| CMC302010  | 30.00      | 20.00 | 10.00 | 26 x 16    | Single  | Hasp                  | 2     | 2        |
| CMC303010  | 30.00      | 30.00 | 10.00 | 26 x 26    | Double  | 2 Hasp + Quarter Turn | 3     | 2        |
| CMC363612  | 36.00      | 36.00 | 12.00 | 32 x 32    | Double  | 2 Hasp + Quarter Turn | 3     | 2        |
| CMC484812  | 48.00      | 48.00 | 12.00 | 44 x 44    | Double  | 2 Hasp + Quarter Turn | 3     | 2        |