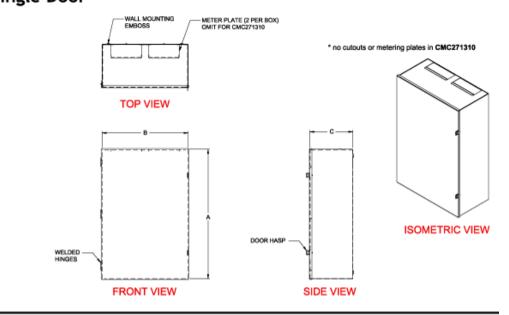

## Finish

- Enclosure and cover are finished in ANSI 61 gray inside and out.
- Inner panel is finished in white powder coating

Type 1 Mild Steel Metering Cabinets (CMC Series) - Hammond Mfg. Single Door

# **Double Door**

|            | Dimensions |       |       | Panel      | Туре    | Latch                 | Latch | Metering |
|------------|------------|-------|-------|------------|---------|-----------------------|-------|----------|
| Part No.   | А          | В     | С     | Dimensions | of Door | Туре                  | Qty   | Plates   |
| CMC202010  | 20.00      | 20.00 | 10.00 | 16 x 16    | Single  | Hasp                  | 2     | 2        |
| CMC271310* | 27.00      | 13.00 | 10.00 | 23 x 9     | Single  | Hasp                  | 2     | 0        |
| CMC302010  | 30.00      | 20.00 | 10.00 | 26 x 16    | Single  | Hasp                  | 2     | 2        |
| CMC303010  | 30.00      | 30.00 | 10.00 | 26 x 26    | Double  | 2 Hasp + Quarter Turn | 3     | 2        |
| CMC363612  | 36.00      | 36.00 | 12.00 | 32 x 32    | Double  | 2 Hasp + Quarter Turn | 3     | 2        |
| CMC484812  | 48.00      | 48.00 | 12.00 | 44 x 44    | Double  | 2 Hasp + Quarter Turn | 3     | 2        |

\* No cutouts in top or metering plates

Data subject to change without notice

© 2018. Hammond Manufacturing Ltd. All rights reserved.