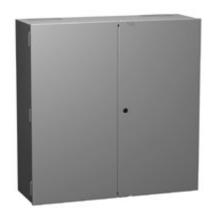

# Type 1 Mild Steel Metering Cabinets CMC Series

Hinge Door with Quarter Turn

# **Double Door**

|            | Dimensions |       |       | Panel      | Туре    | Latch                 | Latch | Metering |
|------------|------------|-------|-------|------------|---------|-----------------------|-------|----------|
| Part No.   | А          | В     | С     | Dimensions | of Door | Туре                  | Qty   | Plates   |
| CMC202010  | 20.00      | 20.00 | 10.00 | 16 x 16    | Single  | Hasp                  | 2     | 2        |
| CMC271310* | 27.00      | 13.00 | 10.00 | 23 x 9     | Single  | Hasp                  | 2     | 0        |
| CMC302010  | 30.00      | 20.00 | 10.00 | 26 x 16    | Single  | Hasp                  | 2     | 2        |
| CMC303010  | 30.00      | 30.00 | 10.00 | 26 x 26    | Double  | 2 Hasp + Quarter Turn | 3     | 2        |
| CMC363612  | 36.00      | 36.00 | 12.00 | 32 x 32    | Double  | 2 Hasp + Quarter Turn | 3     | 2        |
| CMC484812  | 48.00      | 48.00 | 12.00 | 44 x 44    | Double  | 2 Hasp + Quarter Turn | 3     | 2        |